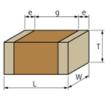

## Appearance & Shape

1 of 4

## Specifications

| Length                                             | 2.0±0.2mm    |
|----------------------------------------------------|--------------|
| Width                                              | 1.25±0.2mm   |
| Thickness                                          | 1.25±0.2mm   |
| Capacitance                                        | 1200pF ±1%   |
| Distance between external terminals g              | 0.7mm min.   |
| External terminal size e                           | 0.3mm min.   |
| Operating Temperature<br>Range                     | -55℃ to 125℃ |
| Rated Voltage                                      | 630Vdc       |
| Size code in inch(mm)                              | 0805 (2012M) |
| тс                                                 | 0±30ppm/°C   |
| Temperature characteristics<br>(complied standard) | C0G(EIA)     |
| Temperature range of temperature characteristics   | 25℃ to 125℃  |