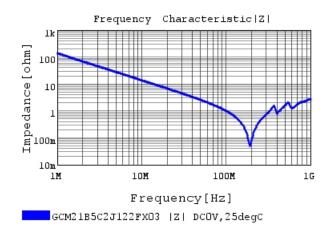

## Characteristic Data

The charts below may show another part number which shares its characteristics.