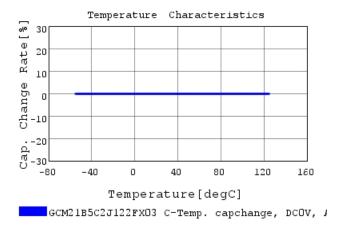

## Characteristic Data

The charts below may show another part number which shares its characteristics.