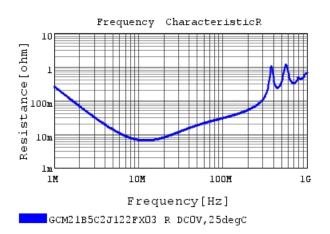

## Characteristic Data

The charts below may show another part number which shares its characteristics.