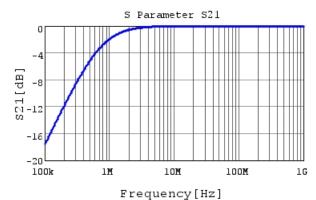

"#"at the end indicates the package specification code.

GCM21B5C2J222GXOA S21 DCOV,25degC

4 of 4