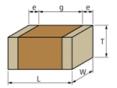

## Appearance & Shape

1 of 4

## **Specifications**

| Length                                           | 2.0±0.2mm      |
|--------------------------------------------------|----------------|
| Width                                            | 1.25±0.2mm     |
| Thickness                                        | 1.25±0.2mm     |
| Capacitance                                      | 2200pF ±2%     |
| Distance between external terminals g            | 0.7mm min.     |
| External terminal size e                         | 0.3mm min.     |
| Operating Temperature<br>Range                   | -55°C to 125°C |
| Rated Voltage                                    | 630Vdc         |
| Size code in inch(mm)                            | 0805 (2012M)   |
| тс                                               | 0±30ppm/°C     |
| Temperature characteristics (complied standard)  | C0G(EIA)       |
| Temperature range of temperature characteristics | 25°C to 125°C  |