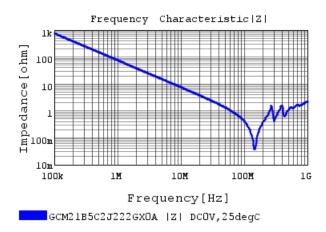

### Characteristic Data

GCM21B5C2J222GX0A#

The charts below may show another part number which shares its characteristics.

3 of 4

1. This datasheet is downloaded from the website of Murata Manufacturing Co., Ltd. Therefore, it's specifications are subject to change or our products in it may be discontinued without advance notice. Please check with our sales representatives or product engineers before ordering.