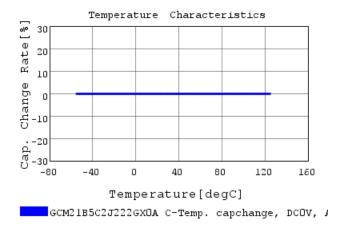

### Characteristic Data

GCM21B5C2J222GX0A#

The charts below may show another part number which shares its characteristics.

3 of 4

1. This datasheet is downloaded from the website of Murata Manufacturing Co., Ltd. Therefore, it's specifications are subject to change or our products in it may be discontinued without advance notice. Please check with our sales representatives or product engineers before ordering.