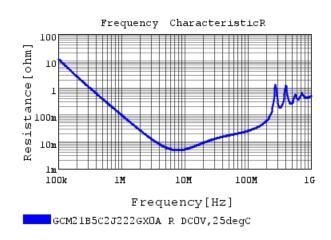

### Characteristic Data

GCM21B5C2J222GX0A#

The charts below may show another part number which shares its characteristics.

3 of 4

1. This datasheet is downloaded from the website of Murata Manufacturing Co., Ltd. Therefore, it's specifications are subject to change or our products in it may be discontinued without advance notice. Please check with our sales representatives or product engineers before ordering.