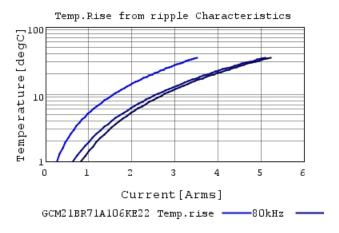

### **Characteristic Data**

The charts below may show another part number which shares its characteristics.

3 of 4