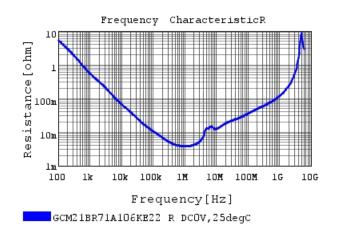

### **Characteristic Data**

The charts below may show another part number which shares its characteristics.

3 of 4