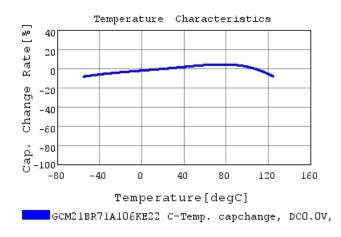

### **Characteristic Data**

The charts below may show another part number which shares its characteristics.

3 of 4