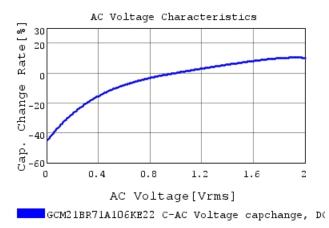

### **Characteristic Data**

The charts below may show another part number which shares its characteristics.

3 of 4