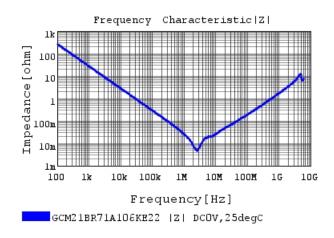

### **Characteristic Data**

The charts below may show another part number which shares its characteristics.

3 of 4