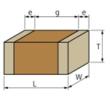

## Appearance & Shape

1 of 4

### Specifications

| Length                                             | 2.0±0.15mm     |
|----------------------------------------------------|----------------|
| Width                                              | 1.25±0.15mm    |
| Thickness                                          | 1.25±0.15mm    |
| Capacitance                                        | 10µF ±10%      |
| Distance between external terminals g              | 0.7mm min.     |
| External terminal size e                           | 0.2 to 0.7mm   |
| Operating Temperature<br>Range                     | -55°C to 125°C |
| Rated Voltage                                      | 10Vdc          |
| Size code in inch(mm)                              | 0805 (2012M)   |
| Capacitance change rate                            | ±15.0%         |
| Temperature characteristics<br>(complied standard) | X7R(EIA)       |
| Temperature range of temperature characteristics   | -55℃ to 125℃   |