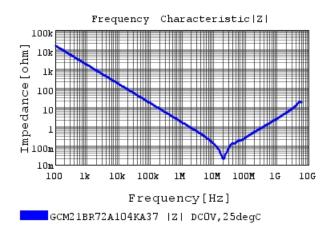

### Characteristic Data

The charts below may show another part number which shares its characteristics.

3 of 4