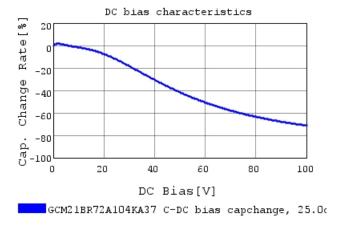

### Characteristic Data

The charts below may show another part number which shares its characteristics.

3 of 4