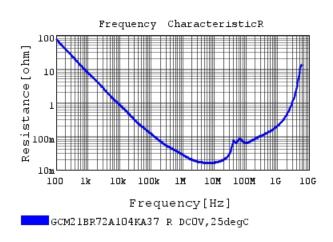

### Characteristic Data

The charts below may show another part number which shares its characteristics.

3 of 4