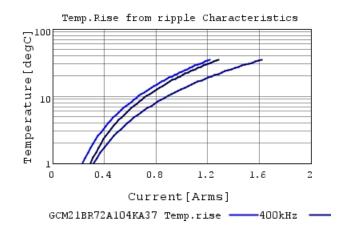

### Characteristic Data

The charts below may show another part number which shares its characteristics.

3 of 4