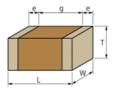

### Appearance & Shape

1 of 4

### **Specifications**

| Length                                           | 2.0±0.15mm     |
|--------------------------------------------------|----------------|
| Width                                            | 1.25±0.15mm    |
| Thickness                                        | 1.25±0.15mm    |
| Capacitance                                      | 0.10µF ±10%    |
| Distance between external terminals g            | 0.7mm min.     |
| External terminal size e                         | 0.2 to 0.7mm   |
| Operating Temperature<br>Range                   | -55°C to 125°C |
| Rated Voltage                                    | 100Vdc         |
| Size code in inch(mm)                            | 0805 (2012M)   |
| Capacitance change rate                          | ±15.0%         |
| Temperature characteristics (complied standard)  | X7R(EIA)       |
| Temperature range of temperature characteristics | -55°C to 125°C |