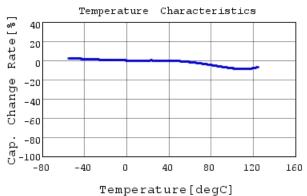

### Characteristic Data

The charts below may show another part number which shares its characteristics.

3 of 4