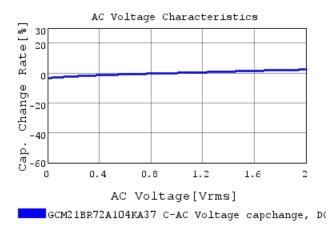

### Characteristic Data

The charts below may show another part number which shares its characteristics.

3 of 4