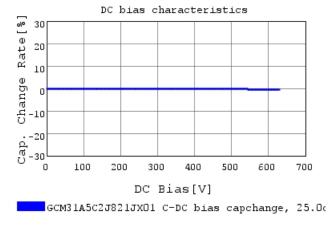

### Characteristic Data

The charts below may show another part number which shares its characteristics.

3 of 4