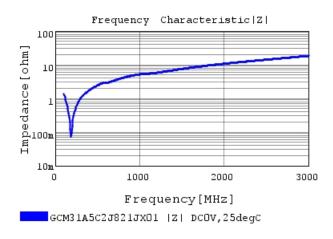

### Characteristic Data

The charts below may show another part number which shares its characteristics.

3 of 4