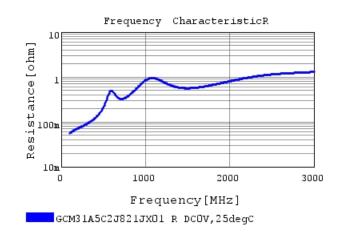

### Characteristic Data

The charts below may show another part number which shares its characteristics.

3 of 4