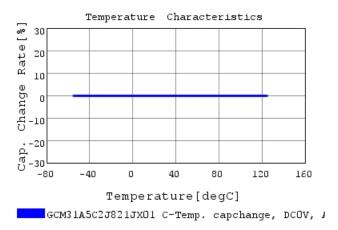

### Characteristic Data

The charts below may show another part number which shares its characteristics.

3 of 4