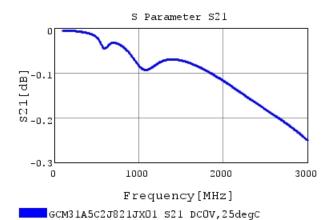

### Characteristic Data

The charts below may show another part number which shares its characteristics.

3 of 4