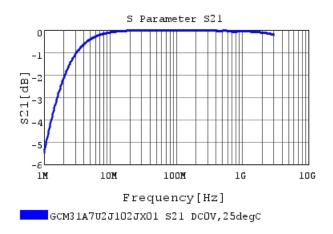

## Characteristic Data

GCM31A7U2J102JX01#

The charts below may show another part number which shares its characteristics.

3 of 4