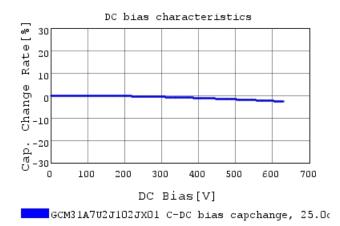

## Characteristic Data

GCM31A7U2J102JX01#

The charts below may show another part number which shares its characteristics.

3 of 4