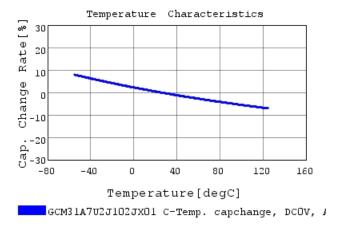

## Characteristic Data

GCM31A7U2J102JX01#

The charts below may show another part number which shares its characteristics.

3 of 4