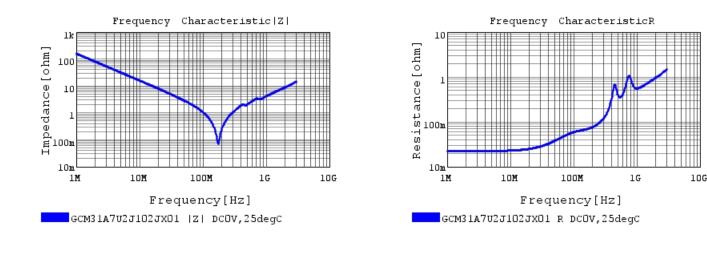

## Characteristic Data

GCM31A7U2J102JX01#

The charts below may show another part number which shares its characteristics.

3 of 4