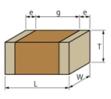

| Mass (typ.) |        |
|-------------|--------|
| 1 piece     | 27.0mg |

## Specifications

| Length                                           | 3.2±0.2mm      |
|--------------------------------------------------|----------------|
| Width                                            | 1.6±0.2mm      |
| Thickness                                        | 1.0+0/-0.3mm   |
| Capacitance                                      | 1000pF ±5%     |
| Distance between external terminals g            | 1.5mm min.     |
| External terminal size e                         | 0.3mm min.     |
| Operating Temperature<br>Range                   | -55℃ to 125℃   |
| Rated Voltage                                    | 630Vdc         |
| Size code in inch(mm)                            | 1206 (3216M)   |
| TC                                               | -750±120ppm/°C |
| Temperature characteristics (complied standard)  | U2J(EIA)       |
| Temperature range of temperature characteristics | 25℃ to 125℃    |