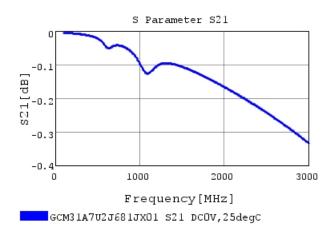

## Characteristic Data

GCM31A7U2J681JX01#

The charts below may show another part number which shares its characteristics.