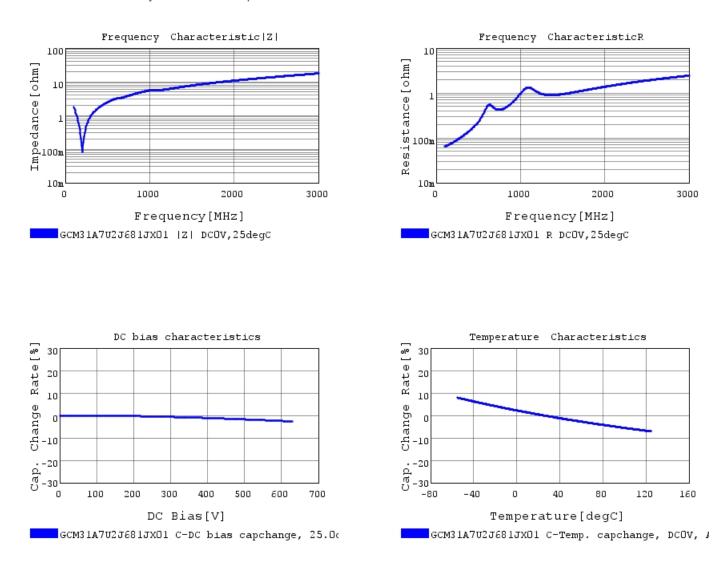

## Characteristic Data

GCM31A7U2J681JX01#

The charts below may show another part number which shares its characteristics.