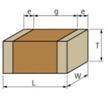

### Appearance & Shape

1 of 4

## Specifications

| Length                                             | 3.2±0.2mm      |
|----------------------------------------------------|----------------|
| Width                                              | 1.6±0.2mm      |
| Thickness                                          | 1.0+0/-0.3mm   |
| Capacitance                                        | 680pF ±5%      |
| Distance between external terminals g              | 1.5mm min.     |
| External terminal size e                           | 0.3mm min.     |
| Operating Temperature<br>Range                     | -55℃ to 125℃   |
| Rated Voltage                                      | 630Vdc         |
| Size code in inch(mm)                              | 1206 (3216M)   |
| TC                                                 | -750±120ppm/°C |
| Temperature characteristics<br>(complied standard) | U2J(EIA)       |
| Temperature range of temperature characteristics   | 25℃ to 125℃    |