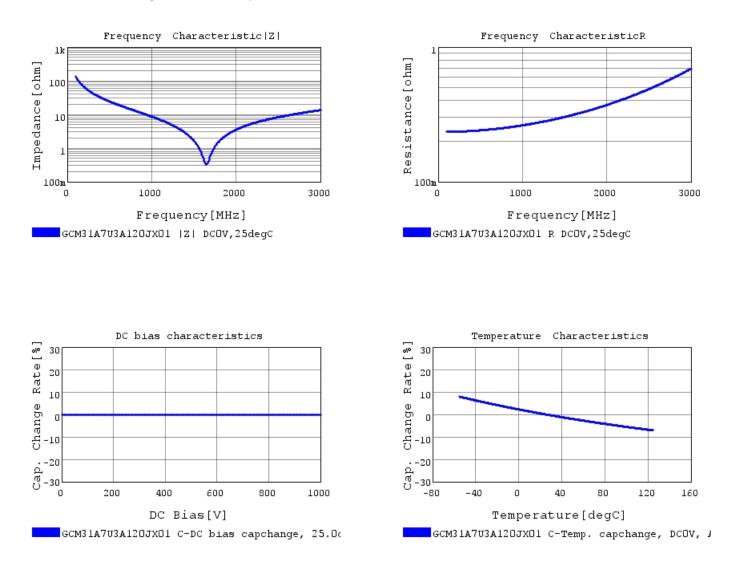

### Characteristic Data

The charts below may show another part number which shares its characteristics.

3 of 4