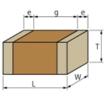

## Specifications

| Length                                             | 3.2±0.2mm      |
|----------------------------------------------------|----------------|
| Width                                              | 1.6±0.2mm      |
| Thickness                                          | 1.0+0/-0.3mm   |
| Capacitance                                        | 12pF ±5%       |
| Distance between external terminals g              | 1.5mm min.     |
| External terminal size e                           | 0.3mm min.     |
| Operating Temperature<br>Range                     | -55°C to 125°C |
| Rated Voltage                                      | 1000Vdc        |
| Size code in inch(mm)                              | 1206 (3216M)   |
| тс                                                 | -750±120ppm/°C |
| Temperature characteristics<br>(complied standard) | U2J(EIA)       |
| Temperature range of temperature characteristics   | 25℃ to 125℃    |