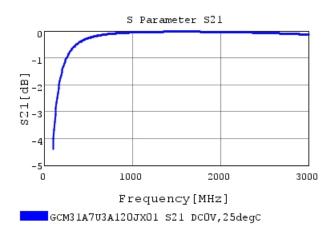

### Characteristic Data

The charts below may show another part number which shares its characteristics.

3 of 4