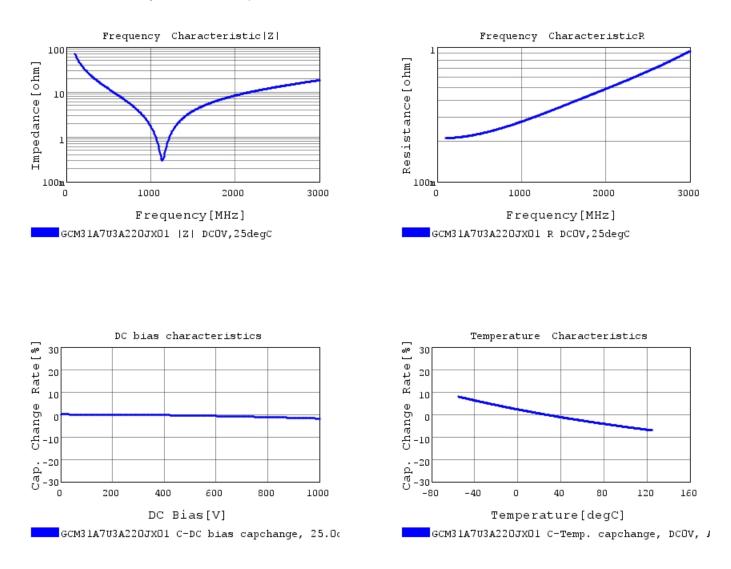

### Characteristic Data

The charts below may show another part number which shares its characteristics.