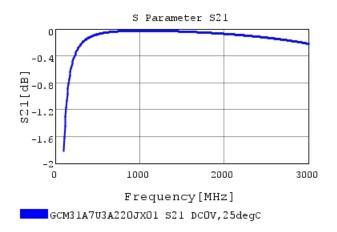

### Characteristic Data

The charts below may show another part number which shares its characteristics.