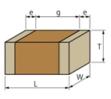

### Appearance & Shape

1 of 4

## Specifications

| Length                                           | 3.2±0.2mm      |
|--------------------------------------------------|----------------|
| Width                                            | 1.6±0.2mm      |
| Thickness                                        | 1.0+0/-0.3mm   |
| Capacitance                                      | 22pF ±5%       |
| Distance between external terminals g            | 1.5mm min.     |
| External terminal size e                         | 0.3mm min.     |
| Operating Temperature<br>Range                   | -55°C to 125°C |
| Rated Voltage                                    | 1000Vdc        |
| Size code in inch(mm)                            | 1206 (3216M)   |
| TC                                               | -750±120ppm/°C |
| Temperature characteristics (complied standard)  | U2J(EIA)       |
| Temperature range of temperature characteristics | 25℃ to 125℃    |