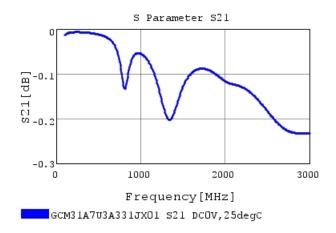

### Characteristic Data

The charts below may show another part number which shares its characteristics.

3 of 4