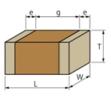

### Appearance & Shape

1 of 4

## Specifications

| Length                                           | 3.2±0.2mm      |
|--------------------------------------------------|----------------|
| Width                                            | 1.6±0.2mm      |
| Thickness                                        | 1.0+0/-0.3mm   |
| Capacitance                                      | 330pF ±5%      |
| Distance between external terminals g            | 1.5mm min.     |
| External terminal size e                         | 0.3mm min.     |
| Operating Temperature<br>Range                   | -55℃ to 125℃   |
| Rated Voltage                                    | 1000Vdc        |
| Size code in inch(mm)                            | 1206 (3216M)   |
| TC                                               | -750±120ppm/°C |
| Temperature characteristics (complied standard)  | U2J(EIA)       |
| Temperature range of temperature characteristics | 25℃ to 125℃    |