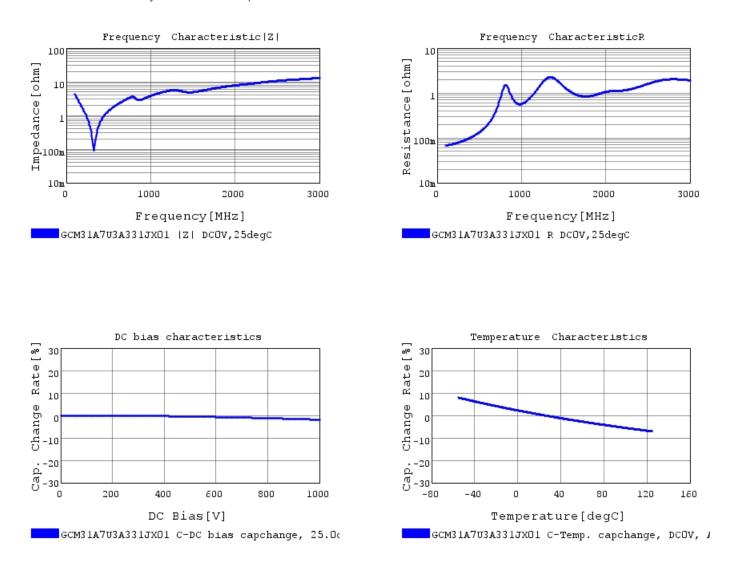

### Characteristic Data

The charts below may show another part number which shares its characteristics.

3 of 4