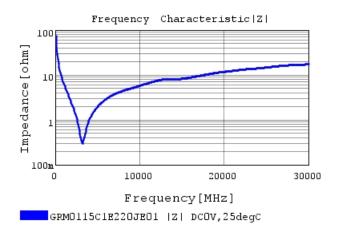

## Characteristic Data

GRM0115C1E220JE01#

The charts below may show another part number which shares its characteristics.

3 of 4

1. This datasheet is downloaded from the website of Murata Manufacturing Co., Ltd. Therefore, it's specifications are subject to change or our products in it may be discontinued without advance notice. Please check with our sales representatives or product engineers before ordering.