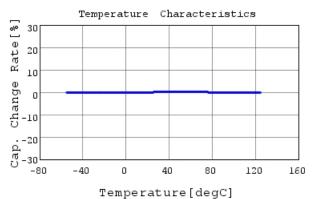

## Characteristic Data

GRM0115C1E220JE01#

The charts below may show another part number which shares its characteristics.

3 of 4

1. This datasheet is downloaded from the website of Murata Manufacturing Co., Ltd. Therefore, it's specifications are subject to change or our products in it may be discontinued without advance notice. Please check with our sales representatives or product engineers before ordering.