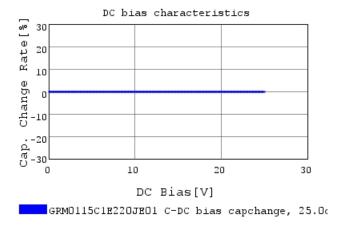

## Characteristic Data

GRM0115C1E220JE01#

The charts below may show another part number which shares its characteristics.

3 of 4

1. This datasheet is downloaded from the website of Murata Manufacturing Co., Ltd. Therefore, it's specifications are subject to change or our products in it may be discontinued without advance notice. Please check with our sales representatives or product engineers before ordering.