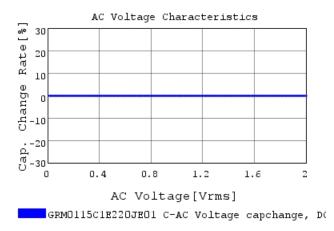

## Characteristic Data

GRM0115C1E220JE01#

The charts below may show another part number which shares its characteristics.

3 of 4

1. This datasheet is downloaded from the website of Murata Manufacturing Co., Ltd. Therefore, it's specifications are subject to change or our products in it may be discontinued without advance notice. Please check with our sales representatives or product engineers before ordering.