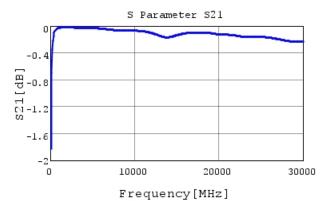

## Characteristic Data

GRM0115C1E220JE01#

The charts below may show another part number which shares its characteristics.

3 of 4

1. This datasheet is downloaded from the website of Murata Manufacturing Co., Ltd. Therefore, it's specifications are subject to change or our products in it may be discontinued without advance notice. Please check with our sales representatives or product engineers before ordering.

"#"at the end indicates the package specification code.

GRM0115C1E22OJE01 S21 DCOV,25degC

4 of 4