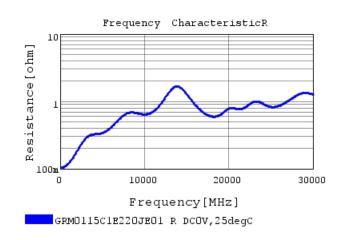

## Characteristic Data

GRM0115C1E220JE01#

The charts below may show another part number which shares its characteristics.

3 of 4

1. This datasheet is downloaded from the website of Murata Manufacturing Co., Ltd. Therefore, it's specifications are subject to change or our products in it may be discontinued without advance notice. Please check with our sales representatives or product engineers before ordering.