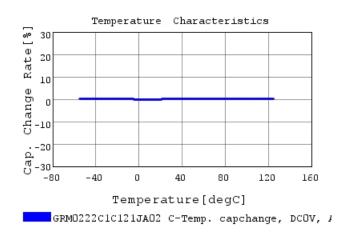

### Characteristic Data

The charts below may show another part number which shares its characteristics.

3 of 4