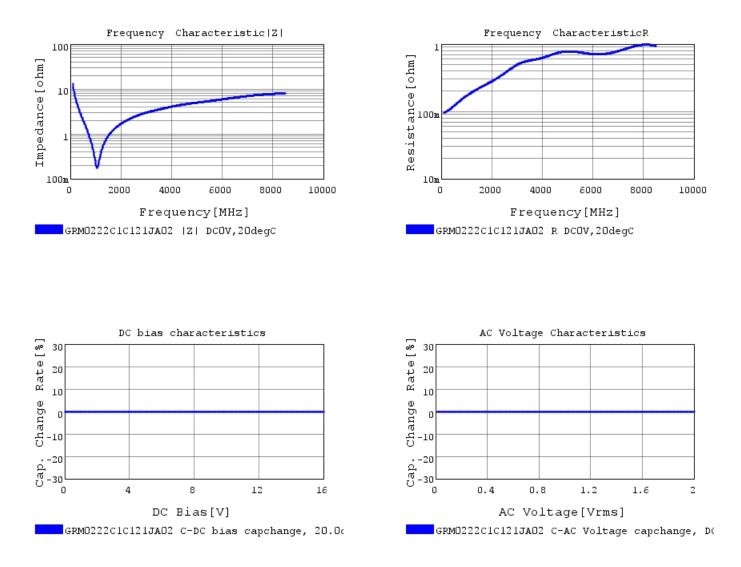

### Characteristic Data

The charts below may show another part number which shares its characteristics.

3 of 4