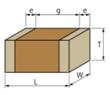

## Appearance & Shape

1 of 4

### Specifications

| Length                                           | 0.4±0.02mm     |
|--------------------------------------------------|----------------|
| Width                                            | 0.2±0.02mm     |
| Thickness                                        | 0.2±0.02mm     |
| Capacitance                                      | 120pF ±5%      |
| Distance between external terminals g            | 0.13mm min.    |
| External terminal size e                         | 0.07 to 0.14mm |
| Operating Temperature<br>Range                   | -55°C to 125°C |
| Rated Voltage                                    | 16Vdc          |
| Size code in inch(mm)                            | 01005 (0402M)  |
| TC                                               | 0±60ppm/°C     |
| Temperature characteristics (complied standard)  | CH(JIS)        |
| Temperature range of temperature characteristics | 20°C to 125°C  |