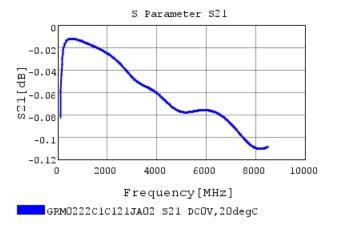

### Characteristic Data

The charts below may show another part number which shares its characteristics.

3 of 4