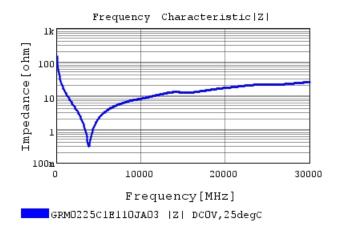

### Characteristic Data

GRM0225C1E110JA03#

The charts below may show another part number which shares its characteristics.

3 of 4

- 1. This datasheet is downloaded from the website of Murata Manufacturing Co., Ltd. Therefore, it's specifications are subject to change or our products in it may be discontinued without advance notice. Please check with our sales representatives or product engineers before ordering.
- 2. This datasheet has only typical specifications because there is no space for detailed specifications
- Therefore, please review our product specifications or consult the approval sheet for product specifications before ordering