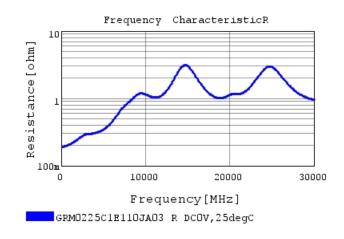

### Characteristic Data

GRM0225C1E110JA03#

The charts below may show another part number which shares its characteristics.

3 of 4

- 1. This datasheet is downloaded from the website of Murata Manufacturing Co., Ltd. Therefore, it's specifications are subject to change or our products in it may be discontinued without advance notice. Please check with our sales representatives or product engineers before ordering.
- 2. This datasheet has only typical specifications because there is no space for detailed specifications
- Therefore, please review our product specifications or consult the approval sheet for product specifications before ordering