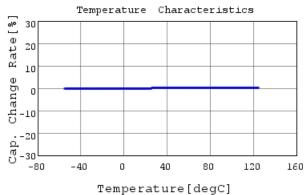

### Characteristic Data

GRM0225C1E110JA03#

The charts below may show another part number which shares its characteristics.

3 of 4

- 1. This datasheet is downloaded from the website of Murata Manufacturing Co., Ltd. Therefore, it's specifications are subject to change or our products in it may be discontinued without advance notice. Please check with our sales representatives or product engineers before ordering.
- 2. This datasheet has only typical specifications because there is no space for detailed specifications
- Therefore, please review our product specifications or consult the approval sheet for product specifications before ordering