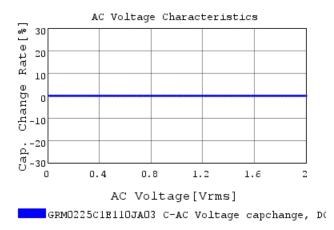

### Characteristic Data

GRM0225C1E110JA03#

The charts below may show another part number which shares its characteristics.

3 of 4

- 1. This datasheet is downloaded from the website of Murata Manufacturing Co., Ltd. Therefore, it's specifications are subject to change or our products in it may be discontinued without advance notice. Please check with our sales representatives or product engineers before ordering.
- 2. This datasheet has only typical specifications because there is no space for detailed specifications
- Therefore, please review our product specifications or consult the approval sheet for product specifications before ordering