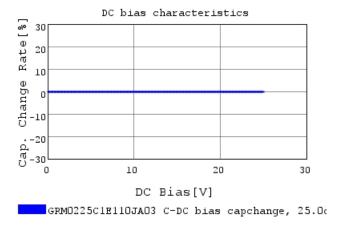

### Characteristic Data

GRM0225C1E110JA03#

The charts below may show another part number which shares its characteristics.

3 of 4

- 1. This datasheet is downloaded from the website of Murata Manufacturing Co., Ltd. Therefore, it's specifications are subject to change or our products in it may be discontinued without advance notice. Please check with our sales representatives or product engineers before ordering.
- 2. This datasheet has only typical specifications because there is no space for detailed specifications
- Therefore, please review our product specifications or consult the approval sheet for product specifications before ordering