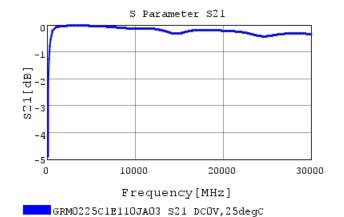

### Characteristic Data

GRM0225C1E110JA03#

The charts below may show another part number which shares its characteristics.

3 of 4

- 1. This datasheet is downloaded from the website of Murata Manufacturing Co., Ltd. Therefore, it's specifications are subject to change or our products in it may be discontinued without advance notice. Please check with our sales representatives or product engineers before ordering.
- 2. This datasheet has only typical specifications because there is no space for detailed specifications
- Therefore, please review our product specifications or consult the approval sheet for product specifications before ordering