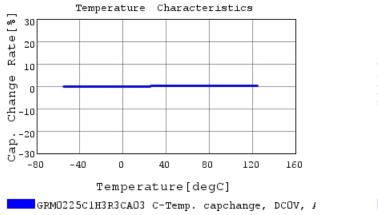

### Characteristic Data

GRM0225C1H3R3CA03#

The charts below may show another part number which shares its characteristics.