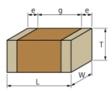

### Specifications

| Length                                             | 0.4±0.02mm     |
|----------------------------------------------------|----------------|
| Width                                              | 0.2±0.02mm     |
| Thickness                                          | 0.2±0.02mm     |
| Capacitance                                        | 3.3pF ±0.25pF  |
| Distance between external terminals g              | 0.13mm min.    |
| External terminal size e                           | 0.07 to 0.14mm |
| Operating Temperature<br>Range                     | -55°C to 125°C |
| Rated Voltage                                      | 50Vdc          |
| Size code in inch(mm)                              | 01005 (0402M)  |
| TC                                                 | 0±30ppm/°C     |
| Temperature characteristics<br>(complied standard) | C0G(EIA)       |
| Temperature range of temperature characteristics   | 25℃ to 125℃    |