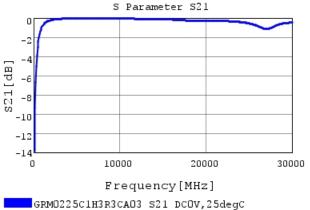

### Characteristic Data

GRM0225C1H3R3CA03#

The charts below may show another part number which shares its characteristics.