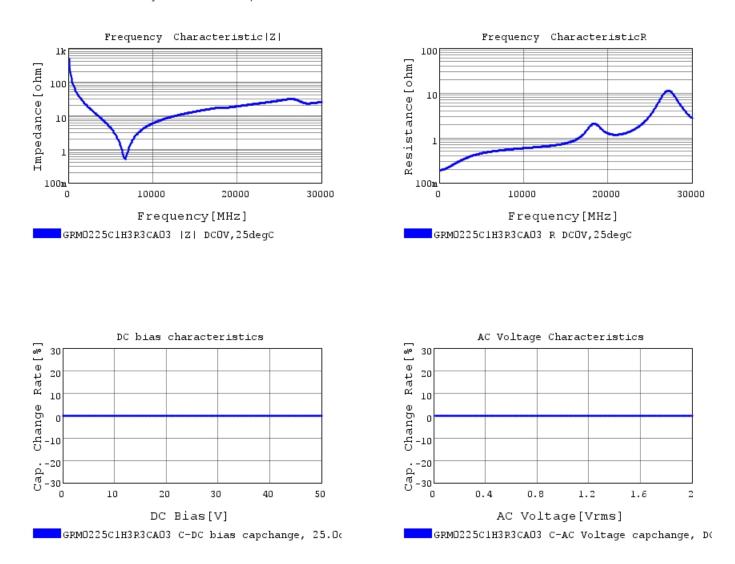

### Characteristic Data

GRM0225C1H3R3CA03#

The charts below may show another part number which shares its characteristics.