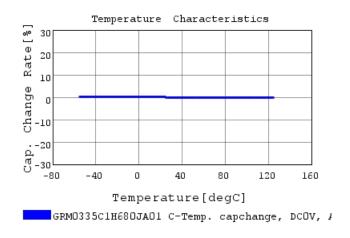

### Characteristic Data

The charts below may show another part number which shares its characteristics.

3 of 4