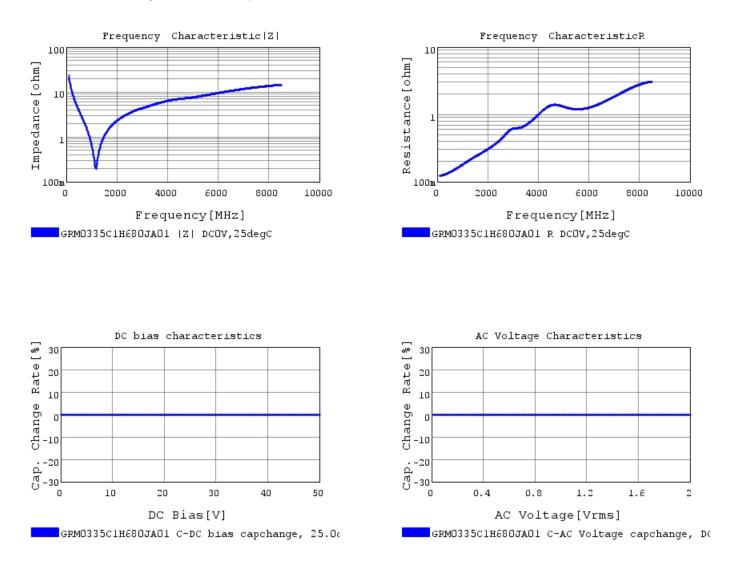

### Characteristic Data

The charts below may show another part number which shares its characteristics.

3 of 4