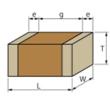

### Appearance & Shape

1 of 4

## Specifications

| Length                                             | 0.6±0.03mm   |
|----------------------------------------------------|--------------|
| Width                                              | 0.3±0.03mm   |
| Thickness                                          | 0.3±0.03mm   |
| Capacitance                                        | 68pF ±5%     |
| Distance between external terminals g              | 0.2mm min.   |
| External terminal size e                           | 0.1 to 0.2mm |
| Operating Temperature<br>Range                     | -55℃ to 125℃ |
| Rated Voltage                                      | 50Vdc        |
| Size code in inch(mm)                              | 0201 (0603M) |
| TC                                                 | 0±30ppm/°C   |
| Temperature characteristics<br>(complied standard) | C0G(EIA)     |
| Temperature range of temperature characteristics   | 25℃ to 125℃  |