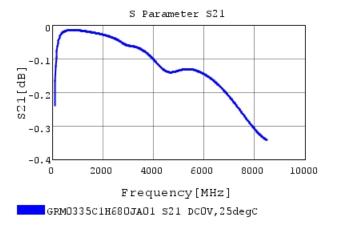

### Characteristic Data

The charts below may show another part number which shares its characteristics.

3 of 4