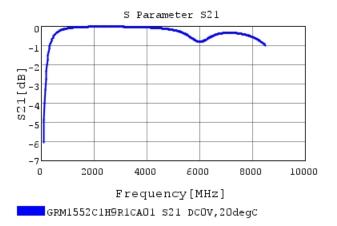

# Characteristic Data

GRM1552C1H9R1CA01#

The charts below may show another part number which shares its characteristics.

3 of 4