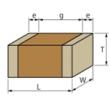

## Appearance & Shape

1 of 4

# Specifications

|                                       | 4.0.0.05       |  |
|---------------------------------------|----------------|--|
| Length                                | 1.0±0.05mm     |  |
| Width                                 | 0.5±0.05mm     |  |
| Thickness                             | 0.5±0.05mm     |  |
| Capacitance                           | 9.1pF ±0.25pF  |  |
| Distance between external terminals g | 0.3mm min.     |  |
| External terminal size e              | 0.15 to 0.35mm |  |
| Operating Temperature<br>Range        | -55℃ to 125℃   |  |
| Rated Voltage                         | 50Vdc          |  |
| Size code in inch(mm)                 | 0402 (1005M)   |  |
| ТС                                    | 0±60ppm/°C     |  |
| Temperature characteristics           | CH(JIS)        |  |
| (complied standard)                   |                |  |
| Temperature range of                  | 20°C to 125°C  |  |
| temperature characteristics           |                |  |