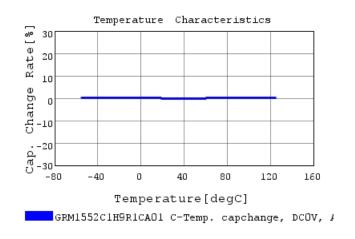

# Characteristic Data

GRM1552C1H9R1CA01#

The charts below may show another part number which shares its characteristics.

3 of 4