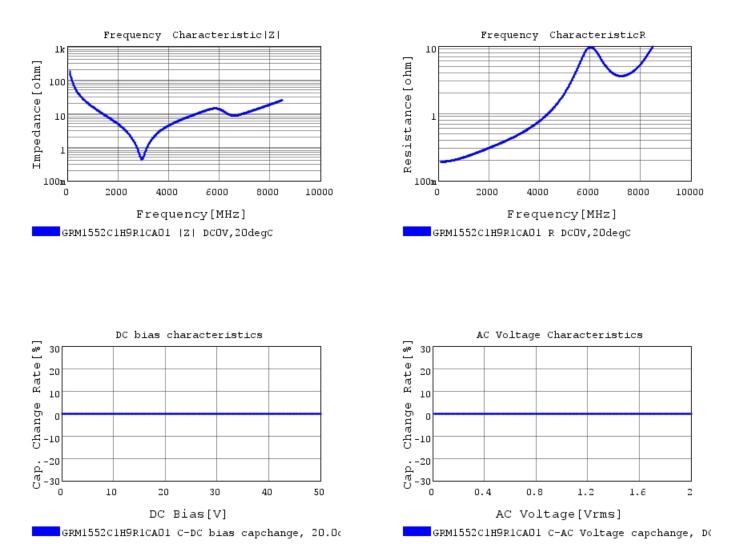

# Characteristic Data

GRM1552C1H9R1CA01#

The charts below may show another part number which shares its characteristics.

3 of 4