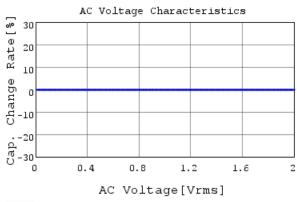

## Characteristic Data

The charts below may show another part number which shares its characteristics.

GRM1555C2A8R5BAO1 R DCOV,25degC

GRM1555C2A8R5BAO1 C-DC bias capchange, 25.0c

GRM1555C2A8R5BAO1 C-AC Voltage capchange, D(