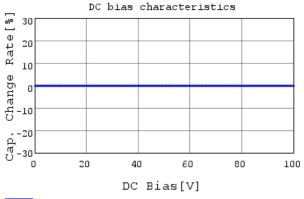

## Characteristic Data

The charts below may show another part number which shares its characteristics.

GRM1555C2A8R5BAO1 R DCOV,25degC

GRM1555C2A8R5BAO1 C-DC bias capchange, 25.0c

GRM1555C2A8R5BAO1 C-AC Voltage capchange, D(