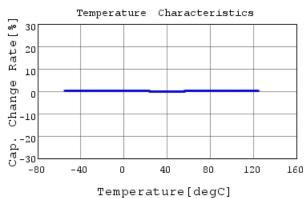

http://www.murata.com/en-us/products/productdetail?partno=GRM1555C2A8R5BA01%23

"#"at the end indicates the package specification code.

GRM1555C2A8R5BAO1 C-Temp. capchange, DCOV, 1

4 of 4