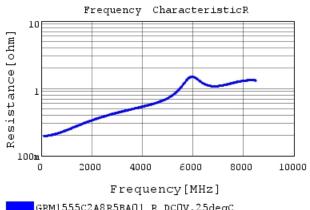

## Characteristic Data

The charts below may show another part number which shares its characteristics.

GRM1555C2A8R5BAO1 R DCOV,25degC

GRM1555C2A8R5BAO1 C-DC bias capchange, 25.0c

GRM1555C2A8R5BAO1 C-AC Voltage capchange, D(