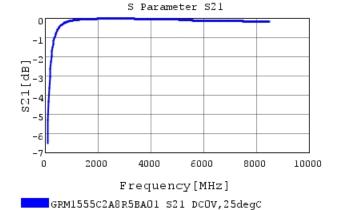

## Characteristic Data

The charts below may show another part number which shares its characteristics.

GRM1555C2A8R5BAO1 R DCOV,25degC

GRM1555C2A8R5BAO1 C-DC bias capchange, 25.0c

GRM1555C2A8R5BAO1 C-AC Voltage capchange, D(