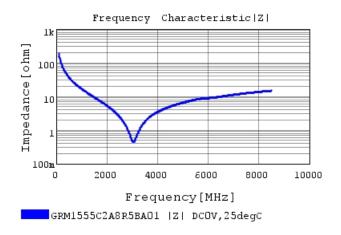

## Characteristic Data

The charts below may show another part number which shares its characteristics.

GRM1555C2A8R5BAO1 R DCOV,25degC

GRM1555C2A8R5BAO1 C-DC bias capchange, 25.0c

GRM1555C2A8R5BAO1 C-AC Voltage capchange, D(