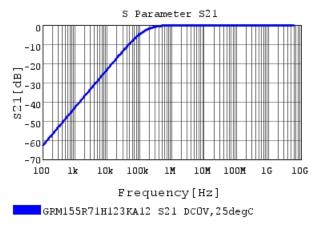

## Characteristic Data

GRM155R71H123KA12#

The charts below may show another part number which shares its characteristics.

3 of 4