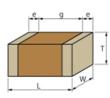

## Specifications

| Length                                             | 1.0±0.05mm     |
|----------------------------------------------------|----------------|
| Width                                              | 0.5±0.05mm     |
| Thickness                                          | 0.5±0.05mm     |
| Capacitance                                        | 12000pF ±10%   |
| Distance between external terminals g              | 0.3mm min.     |
| External terminal size e                           | 0.15 to 0.35mm |
| Operating Temperature<br>Range                     | -55°C to 125°C |
| Rated Voltage                                      | 50Vdc          |
| Size code in inch(mm)                              | 0402 (1005M)   |
| Capacitance change rate                            | ±15.0%         |
| Temperature characteristics<br>(complied standard) | X7R(EIA)       |
| Temperature range of temperature characteristics   | -55℃ to 125℃   |