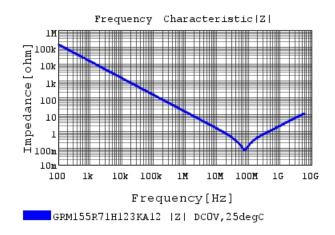

## Characteristic Data

GRM155R71H123KA12#

The charts below may show another part number which shares its characteristics.

3 of 4