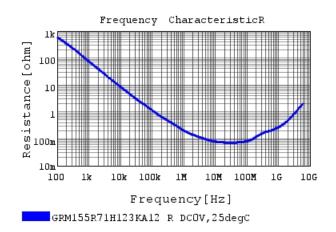

## Characteristic Data

GRM155R71H123KA12#

The charts below may show another part number which shares its characteristics.

3 of 4