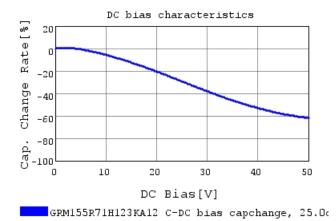

## Characteristic Data

GRM155R71H123KA12#

The charts below may show another part number which shares its characteristics.

3 of 4