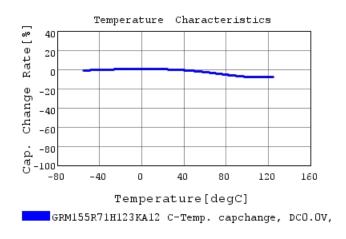

## Characteristic Data

GRM155R71H123KA12#

The charts below may show another part number which shares its characteristics.

3 of 4