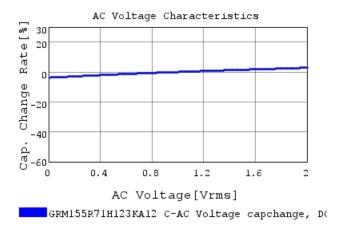

## Characteristic Data

GRM155R71H123KA12#

The charts below may show another part number which shares its characteristics.

3 of 4