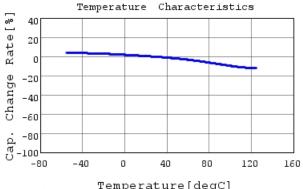

### Characteristic Data

GRM188R71A224KA01#

The charts below may show another part number which shares its characteristics.

3 of 4

1. This datasheet is downloaded from the website of Murata Manufacturing Co., Ltd. Therefore, it's specifications are subject to change or our products in it may be discontinued without advance notice. Please check with our sales representatives or product engineers before ordering.