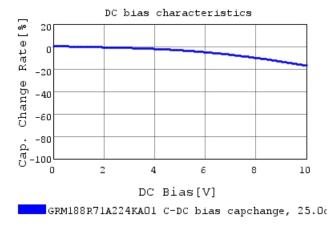

### Characteristic Data

GRM188R71A224KA01#

The charts below may show another part number which shares its characteristics.

3 of 4

1. This datasheet is downloaded from the website of Murata Manufacturing Co., Ltd. Therefore, it's specifications are subject to change or our products in it may be discontinued without advance notice. Please check with our sales representatives or product engineers before ordering.