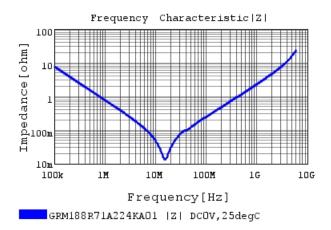

### Characteristic Data

GRM188R71A224KA01#

The charts below may show another part number which shares its characteristics.

3 of 4

1. This datasheet is downloaded from the website of Murata Manufacturing Co., Ltd. Therefore, it's specifications are subject to change or our products in it may be discontinued without advance notice. Please check with our sales representatives or product engineers before ordering.