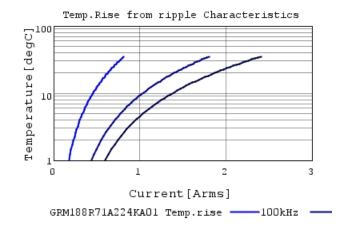

### Characteristic Data

GRM188R71A224KA01#

The charts below may show another part number which shares its characteristics.

3 of 4

1. This datasheet is downloaded from the website of Murata Manufacturing Co., Ltd. Therefore, it's specifications are subject to change or our products in it may be discontinued without advance notice. Please check with our sales representatives or product engineers before ordering.