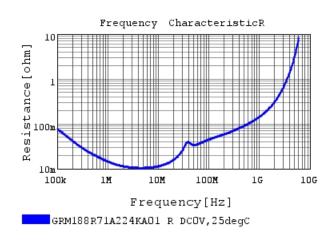

### Characteristic Data

GRM188R71A224KA01#

The charts below may show another part number which shares its characteristics.

3 of 4

1. This datasheet is downloaded from the website of Murata Manufacturing Co., Ltd. Therefore, it's specifications are subject to change or our products in it may be discontinued without advance notice. Please check with our sales representatives or product engineers before ordering.