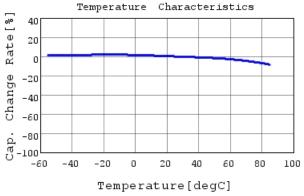

### Characteristic Data

The charts below may show another part number which shares its characteristics.

3 of 4