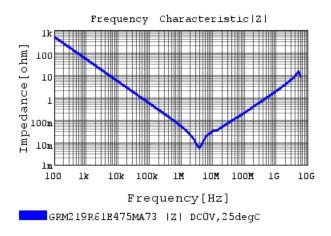

### Characteristic Data

The charts below may show another part number which shares its characteristics.

3 of 4