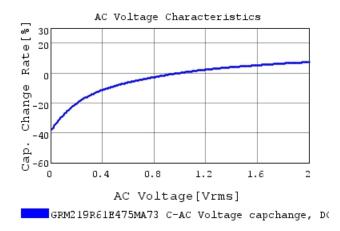

### Characteristic Data

The charts below may show another part number which shares its characteristics.

3 of 4