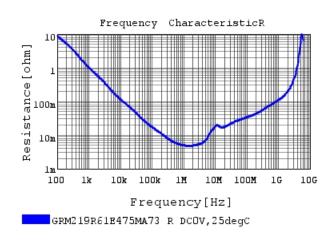

### Characteristic Data

The charts below may show another part number which shares its characteristics.

3 of 4