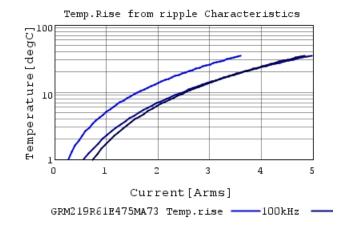

### Characteristic Data

The charts below may show another part number which shares its characteristics.

3 of 4