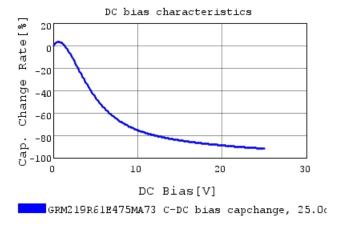

### Characteristic Data

The charts below may show another part number which shares its characteristics.

3 of 4