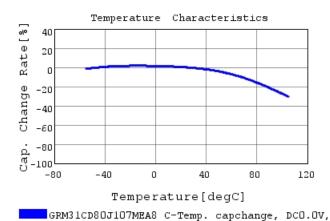

### Characteristic Data

GRM31CD80J107MEA8#

The charts below may show another part number which shares its characteristics.

3 of 4