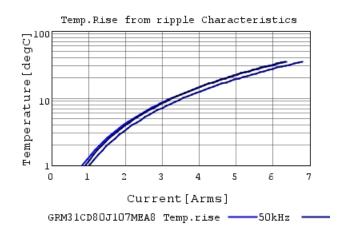

### Characteristic Data

GRM31CD80J107MEA8#

The charts below may show another part number which shares its characteristics.

3 of 4