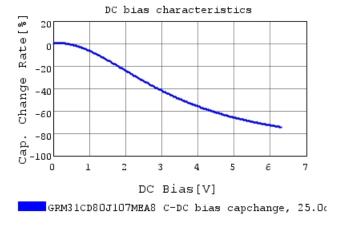

### Characteristic Data

GRM31CD80J107MEA8#

The charts below may show another part number which shares its characteristics.

3 of 4