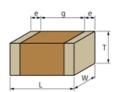

### Appearance & Shape

# **Specifications**

| Length                                           | 3.2±0.3mm      |
|--------------------------------------------------|----------------|
| Width                                            | 1.6±0.3mm      |
| Thickness                                        | 1.6±0.3mm      |
| Capacitance                                      | 100μF ±20%     |
| Distance between external terminals g            | 1.5mm min.     |
| External terminal size e                         | 0.3 to 0.8mm   |
| Operating Temperature<br>Range                   | -55°C to 105°C |
| Rated Voltage                                    | 6.3Vdc         |
| Size code in inch(mm)                            | 1206 (3216M)   |
| Capacitance change rate                          | +22.0/-33.0%   |
| Temperature characteristics (complied standard)  | X6T(EIA)       |
| Temperature range of temperature characteristics | -55°C to 105°C |