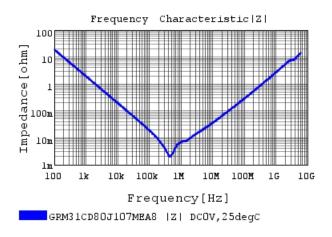

### Characteristic Data

GRM31CD80J107MEA8#

The charts below may show another part number which shares its characteristics.

3 of 4