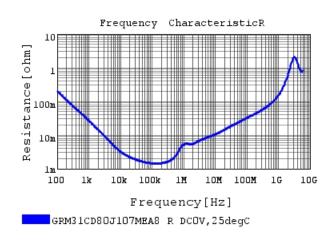

### Characteristic Data

GRM31CD80J107MEA8#

The charts below may show another part number which shares its characteristics.

3 of 4