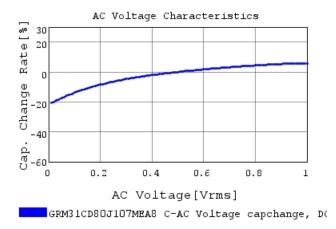

### Characteristic Data

GRM31CD80J107MEA8#

The charts below may show another part number which shares its characteristics.

3 of 4