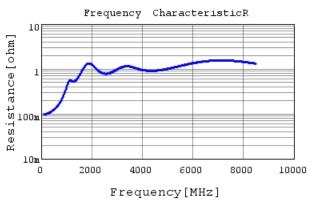

### Characteristic Data

The charts below may show another part number which shares its characteristics.

GRT1885C2A221JA02 R DCOV,25degC

GRT1885C2A221JAO2 C-AC Voltage capchange, D(

3 of 4