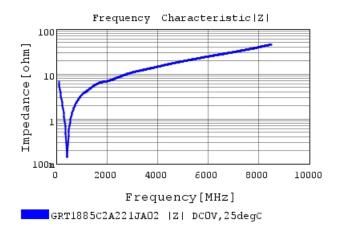

### Characteristic Data

The charts below may show another part number which shares its characteristics.

GRT1885C2A221JA02 R DCOV,25degC

GRT1885C2A221JAO2 C-AC Voltage capchange, D(

3 of 4