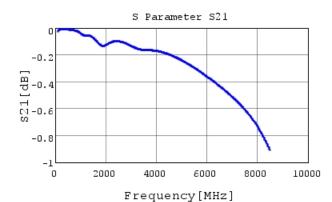

"#"at the end indicates the package specification code.

GRT1885C2A221JAO2 C-Temp. capchange, DCOV, 1

GRT1885C2A221JAO2 S21 DCOV,25degC

4 of 4