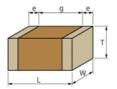

## Appearance & Shape

## **Specifications**

| 1.6±0.1mm      |
|----------------|
| 0.8±0.1mm      |
| 0.8±0.1mm      |
| 220pF ±5%      |
| 0.5mm min.     |
| 0.2 to 0.5mm   |
| -55°C to 125°C |
| 100Vdc         |
| 0603 (1608M)   |
| 0±30ppm/°C     |
| C0G(EIA)       |
| 25°C to 125°C  |
|                |