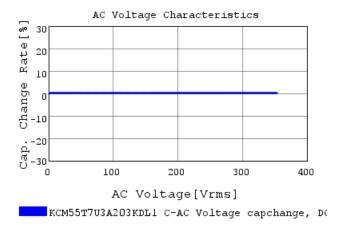

# Characteristic Data

KCM55T7U3A203KDL1#

The charts below may show another part number which shares its characteristics.

3 of 4