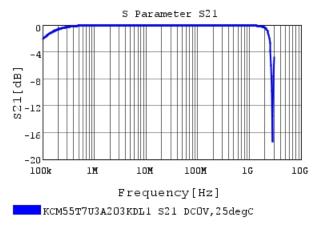

# Characteristic Data

KCM55T7U3A203KDL1#

The charts below may show another part number which shares its characteristics.

3 of 4