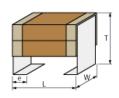

## Appearance & Shape

### Specifications

| Length                                           | 6.1±0.4mm                                                       |
|--------------------------------------------------|-----------------------------------------------------------------|
| Width                                            | 5.1±0.3mm                                                       |
| Thickness                                        | 4.8±0.3mm                                                       |
| Capacitance                                      | 20000pF ±10%                                                    |
| Metal terminal width e                           | 0.9±0.2mm                                                       |
| Operating Temperature<br>Range                   | -55°C to 125°C                                                  |
| Rated Voltage                                    | 1000Vdc                                                         |
| тс                                               | 25 to 125℃: -750±120ppm/℃<br>-55 to 25℃: -750+120/-<br>347ppm/℃ |
| Temperature characteristics (complied standard)  | U2J(EIA)                                                        |
| Temperature range of temperature characteristics | -55℃ to 125℃                                                    |