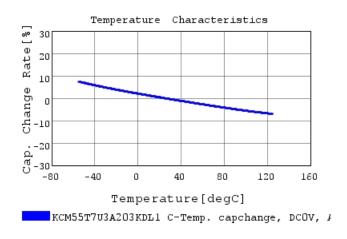

# Characteristic Data

KCM55T7U3A203KDL1#

The charts below may show another part number which shares its characteristics.

3 of 4