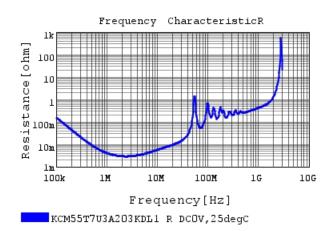

# Characteristic Data

KCM55T7U3A203KDL1#

The charts below may show another part number which shares its characteristics.

3 of 4