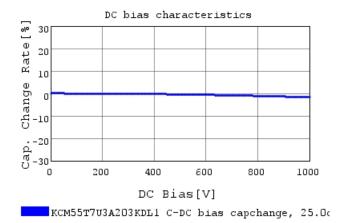

# Characteristic Data

KCM55T7U3A203KDL1#

The charts below may show another part number which shares its characteristics.

3 of 4