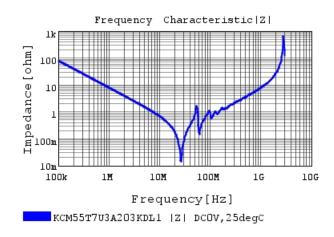

# Characteristic Data

KCM55T7U3A203KDL1#

The charts below may show another part number which shares its characteristics.

3 of 4