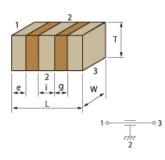

### Appearance & Shape

### Specifications

| Length                                | 1.6±0.1mm     |
|---------------------------------------|---------------|
| Width                                 | 0.8±0.1mm     |
| Thickness                             | 0.8±0.1mm     |
| Capacitance                           | 2.2µF ±20%    |
| Distance between external terminals g | 0.2mm min.    |
| DC Resistance(max.)                   | 10mΩ          |
| External terminal size e              | 0.25±0.1mm    |
| External terminal size i              | 0.4±0.1mm     |
| Operating Temperature<br>Range        | -40°C to 85°C |
| Rated Current                         | 4A            |
| Rated Voltage                         | 10Vdc         |
| Size code in inch(mm)                 | 0603 (1608M)  |