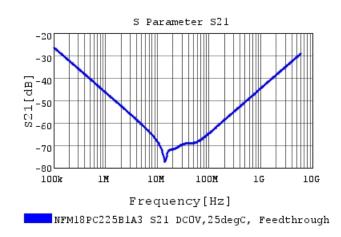

# Characteristic Data

NFM18PC225B1A3#

The charts below may show another part number which shares its characteristics.

3 of 3