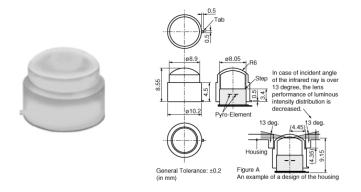

### Appearance & Shape

## IML-0686

| Material                       | High density polyethylene  |  |
|--------------------------------|----------------------------|--|
| Color                          | Natural(White)             |  |
| Operating Temperature<br>Range | -25°C to 60°C              |  |
| Storage Temperature Range      | -30°C to 80°C              |  |
| Detection area (deg.)          | Horizontal: 65 Vertical:60 |  |
| Number of lens segments        | 4                          |  |