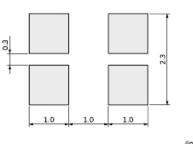

#### Pyroelectric Elements(Electrode Dimension)

Optical Filter characteristics

Test system of Responsivity

3 of 3

- 1. This datasheet is downloaded from the website of Murata Manufacturing Co., Ltd. Therefore, it's specifications are subject to change or our products in it may be discontinued without advance notice. Please check with our sales representatives or product engineers before ordering.
- 2. This datasheet has only typical specifications because there is no space for detailed specifications.
- Therefore, please review our product specifications or consult the approval sheet for product specifications before ordering.

## **Specifications**

| Shape                          | Lead                        |
|--------------------------------|-----------------------------|
| Dimensions                     | TO-5(φ9.2x4.7mm)            |
| Output Type                    | Analog                      |
| Electrode                      | (2.3(gap0.3)x1.0mm)x2       |
| Responsivity(typ.)             | 7.0mV                       |
| Supply Voltage Range           | 2V to 15V                   |
| Field of View                  | theta1=38deg.,theta2=45deg. |
| Operating Temperature<br>Range | -40°C to 70°C               |
| Storage Temperature Range      | -40°C to 85°C               |