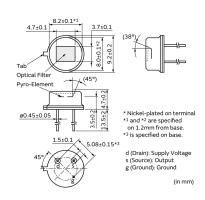

## Appearance & Shape

1 of 3

## **Specifications**

| Shape                          | Lead                        |
|--------------------------------|-----------------------------|
| Dimensions                     | TO-5(φ9.2x4.7mm)            |
| Output Type                    | Analog                      |
| Electrode                      | (2.3(gap0.3)x1.0mm)x2       |
| Responsivity(typ.)             | 7.0mV                       |
| Supply Voltage Range           | 2V to 15V                   |
| Field of View                  | theta1=38deg.,theta2=45deg. |
| Operating Temperature<br>Range | -40°C to 70°C               |
| Storage Temperature Range      | -40°C to 85°C               |