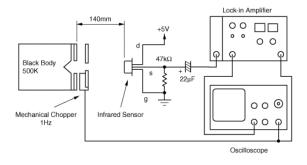

#### Pyroelectric Elements(Electrode Dimension)

Optical Filter characteristics

Test system of Responsivity

3 of 3

- 1. This datasheet is downloaded from the website of Murata Manufacturing Co., Ltd. Therefore, it's specifications are subject to change or our products in it may be discontinued without advance notice. Please check with our sales representatives or product engineers before ordering.
- 2. This datasheet has only typical specifications because there is no space for detailed specifications.
- Therefore, please review our product specifications or consult the approval sheet for product specifications before ordering.