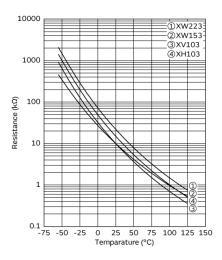

### Resistance-Temperature Characteristics

Max. Voltage, Max. Operating Voltage/Current **Reduction Curve** 

Temperature Error Characteristics

3 of 3