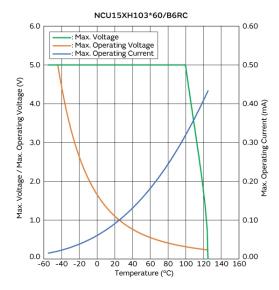

### Resistance-Temperature Characteristics

Max. Voltage, Max. Operating Voltage/Current **Reduction Curve** 

Temperature Error Characteristics

3 of 3