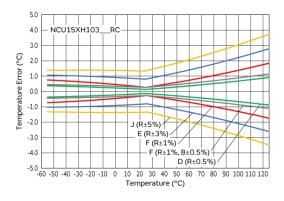

### Resistance-Temperature Characteristics

Max. Voltage, Max. Operating Voltage/Current **Reduction Curve** 

Temperature Error Characteristics

3 of 3