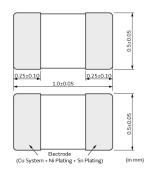

|  |
|                                     | performance and reliability of the actual                                                                                                                                                                                                                                               |  |
|                                     | Product.                                                                                                                                                                                                                                                                                |  |



## Appearance & Shape







## Packaging Information

| Packaging | Specifications   | Standard<br>Packing<br>Quantity |
|-----------|------------------|---------------------------------|
| RC        | 180mm Paper Tape | 10000                           |



#### **Features**

- 1. Excellent solderability and high stability in environment
- 2. Excellent long time aging stability
- 3. High accuracy in resistance and B-Constant
- 4. Reflow soldering possible
- 5. Same B-constant in the same resistance in the three sizes (0603 size / 0402 size)

Easy to use smaller size in the circuits

- 6. Lead is not contained in the product.
- 7. UL/cULcertified product.(UL1434, File No. E137188)

1 of 3

#### Attention

1. This datasheet is downloaded from the website of Murata Manufacturing Co., Ltd. Therefore, it's specificati