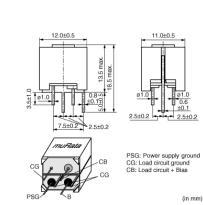

## Appearance & Shape

### Specifications

| Shape                          | Lead                                           |
|--------------------------------|------------------------------------------------|
| Length                         | 12.0mm                                         |
| Length Tolerance               | ±0.5mm                                         |
| Width                          | 11.0mm                                         |
| Width Tolerance                | ±0.5mm                                         |
| Thickness                      | 13.5mm                                         |
| Thickness Tolerance            | max.                                           |
| Rated Current                  | 15A                                            |
| Operating Temperature<br>Range | -30°C to 85°C                                  |
| Mass(typ.)                     | 3.3g                                           |
| Rated Voltage                  | 50Vdc                                          |
| Withstanding Voltage           | 125Vdc                                         |
| Insulation Resistance(min.)    | 100ΜΩ                                          |
| Insertion Loss                 | 1MHz to 1GHz:40dB min.<br>(Line impedance=50Ω) |