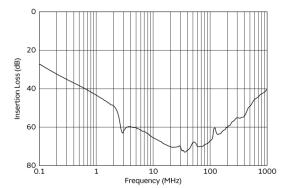

### Specifications

| Shape                          | Lead                                           |
|--------------------------------|------------------------------------------------|
| Length                         | 12.0mm                                         |
| Length Tolerance               | ±0.5mm                                         |
| Width                          | 11.0mm                                         |
| Width Tolerance                | ±0.5mm                                         |
| Thickness                      | 13.5mm                                         |
| Thickness Tolerance            | max.                                           |
| Rated Current                  | 15A                                            |
| Operating Temperature<br>Range | -30°C to 85°C                                  |
| Mass(typ.)                     | 3.3g                                           |
| Rated Voltage                  | 50Vdc                                          |
| Withstanding Voltage           | 125Vdc                                         |
| Insulation Resistance(min.)    | 100ΜΩ                                          |
| Insertion Loss                 | 1MHz to 1GHz:40dB min.<br>(Line impedance=50Ω) |

Product Data

Insertion Loss Characteristics

**Equivalent Circuit** 