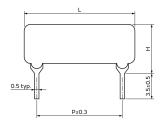

### Appearance & Shape

(in mm)

1 of 2

1. This datasheet is downloaded from the website of Murata Manufacturing Co., Ltd. Therefore, it's specifications are subject to change or our products in it may be discontinued without advance notice. Please check with our sales representatives or product engineers before ordering.

# **Specifications**

| Power Rating            | 0.7W       |
|-------------------------|------------|
| Shape                   | Lead       |
| Maximum Working Voltage | 1.6kVdc    |
| Resistance              | 4.0ΜΩ      |
| Resistance Deviation    | ±1%        |
| Single Use/Mold Use     | Molded use |
| Length                  | 15.1mm     |
| Height H                | 5.0mm      |
| Lead Pitch P            | 12.70mm    |