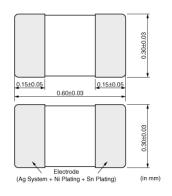

# Appearance & Shape

# Specifications

| 150kΩ          |
|----------------|
| ±5%            |
| 4485K          |
| ±1%            |
| 4537K          |
| 4543K          |
| 4557K          |
| 5V             |
| 0.025mA        |
| 1mW/°C         |
| -40°C to 125°C |
| 0.6x0.3mm      |
| 0.2x0.1inch    |
| SMD            |
| 0.00026g       |
| 1              |
|                |