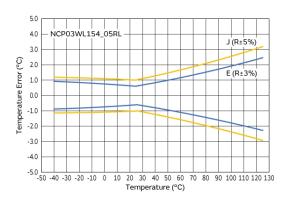

### Resistance-Temperature Characteristics

Max. Voltage, Max. Operating Voltage/Current **Reduction Curve** 

Temperature Error Characteristics

3 of 3