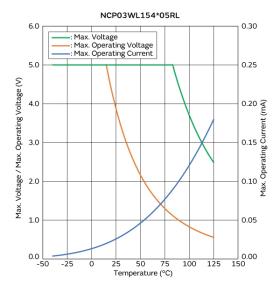

### Resistance-Temperature Characteristics

Max. Voltage, Max. Operating Voltage/Current **Reduction Curve** 

Temperature Error Characteristics

3 of 3