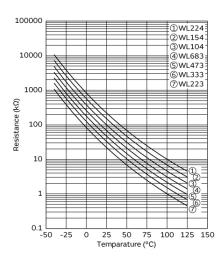

### Resistance-Temperature Characteristics

Max. Voltage, Max. Operating Voltage/Current **Reduction Curve** 

Temperature Error Characteristics

3 of 3