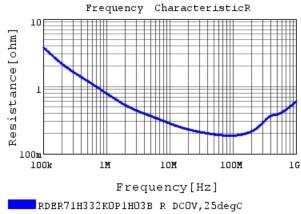

### Characteristic Data

The charts below may show another part number which shares its characteristics.

3 of 4