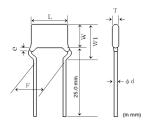

## Appearance & Shape

# **Specifications**

| L size or Outer diameter D                        | 5.0mm max.             |
|---------------------------------------------------|------------------------|
| Width                                             | 3.5mm max.             |
| T size                                            | 2 5mm max              |
| 1 5126                                            | 2.Jillii illax.        |
| Lead spacing F                                    | 2.5±0.8mm              |
| Lead diameter d                                   | 0.5±0.05mm             |
| Paint dripping e                                  | Up to the end of crimp |
| Capacitance                                       | 3300pF ±10%            |
| Rated voltage                                     | 50Vdc                  |
| Temperature characteristics                       | X7R(EIA)               |
| Capacitance change rate                           | ±15%                   |
| Temperature range of                              | -55°C to 125°C         |
| temperature characteristics Operating Temperature |                        |
| Range                                             | -55°C to 125°C         |
| W1 size                                           | 6.0mm max.             |