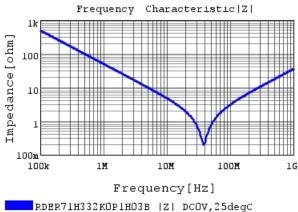

### Characteristic Data

The charts below may show another part number which shares its characteristics.

3 of 4

# RDER71H332K0P1H03B

RDER71H332KOP1HO3B C-Temp. capchange, DCO.ON

RDER71H332KOP1H03B S21 DCOV,25degC

4 of 4