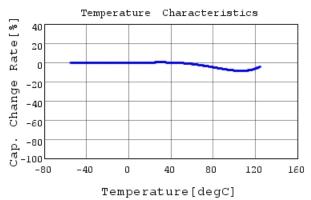

### Characteristic Data

The charts below may show another part number which shares its characteristics.

3 of 4