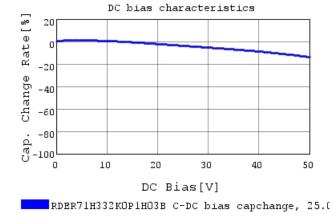

### Characteristic Data

The charts below may show another part number which shares its characteristics.

3 of 4