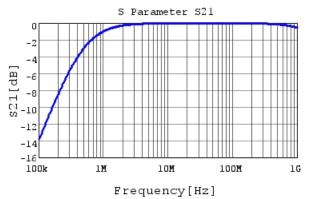

### Characteristic Data

The charts below may show another part number which shares its characteristics.

3 of 4

# RDER71H332K0P1H03B

RDER71H332KOP1HO3B C-Temp. capchange, DCO.ON

RDER71H332KOP1H03B S21 DCOV,25degC

4 of 4