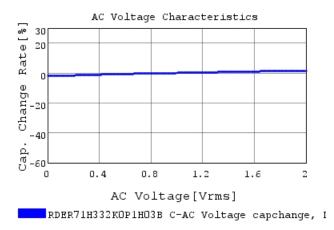

### Characteristic Data

The charts below may show another part number which shares its characteristics.

3 of 4