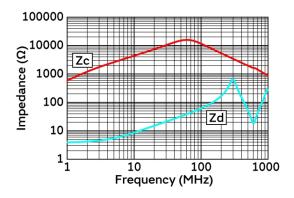

|

3 of 4

#### Attention

1.This datasheet is downloaded from the website of Murata Manufacturing Co., Ltd. Therefore, it's specifications are subject to change or our products in it may be discontinued without advance notice. Please check with our sales representatives or product engineers before ordering.

2. This datasheet has only typical specifications because there is no space for detailed specifications.

Therefore, please review our product specifications or consult the approval sheet for product specifications before ordering.



Note: This datasheet may be out of date.

Please download the latest datasheet of DLW32SH101XF2# from the official website of Murata Manufacturing Co., Ltd.

"#"at the end indicates the package specification code.

# **Product Data**





Impedance-Frequency Characteristics

#### ■ Equivalent Circuit (Note 1)



Note1: The Port/Pin No. of the Simulation Model provided by our company is



**Equivalent Circuit** 

Impedance-Frequency Characteristics (Main Items)

4 of 4

1. This datasheet is downloaded from the website of Murata Manufacturing Co., Ltd. Therefore, it's specifications are subject to change or our products in it may be discontinued without advance notice. Please check with our sales representatives or product engineers before ordering.

2. This datasheet has only typical specifications because there is no space for detailed specifications.

Therefore, please review our product specifications or consult the approval sheet for product specifications before ordering