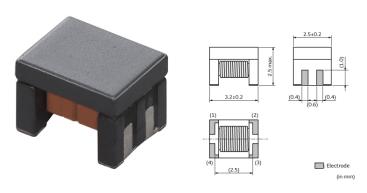

### Appearance & Shape

### **Specifications**

| Ola are a                                                      | SMD                        |
|----------------------------------------------------------------|----------------------------|
| Shape                                                          | SMD                        |
| Size Code (in mm)                                              | 3225                       |
| Size Code (in inch)                                            | 1210                       |
| Length                                                         | 3.2mm                      |
| Length Tolerance                                               | ±0.2mm                     |
| Width                                                          | 2.5mm                      |
| Width Tolerance                                                | ±0.2mm                     |
| Thickness                                                      | 2.5mm                      |
| Thickness Tolerance                                            | max.                       |
| Rated Current                                                  | 115mA                      |
| Derating of Rated Current                                      | No                         |
| Rated Voltage                                                  | 50Vdc                      |
| Withstanding Voltage                                           | 125Vdc                     |
| DC Resistance(max.)                                            | 2.1Ω                       |
| DC Resistance                                                  | 2.1Ω max.                  |
| Insulation Resistance(min.)                                    | 10ΜΩ                       |
| Operating Temperature<br>Range                                 | -40°C to 125°C             |
| Mass(typ.)                                                     | 0.069g                     |
| Number of Circuit                                              | 1                          |
| Common Mode Inductance                                         | 100μH-30%/+50% (at 0.1MHz) |
| Operating Temperature Range(Self-temperature rise is included) | No                         |
| Brand                                                          | Murata                     |