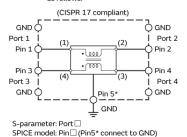

#### ■ Equivalent Circuit (Note 1)

Note1: The Port/Pin No. of the Simulation Model provided by our company is

**Equivalent Circuit** 

Impedance-Frequency Characteristics (Main Items)

4 of 4

1. This datasheet is downloaded from the website of Murata Manufacturing Co., Ltd. Therefore, it's specifications are subject to change or our products in it may be discontinued without advance notice. Please check with our sales representatives or product engineers before ordering.