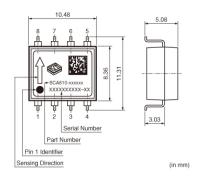

### Product Search Data Sheet

Note: This datasheet may be out of date. Please download the latest datasheet of SCA610-E28H1A from the official website of Murata Manufacturing Co., Ltd.

http://www.murata.com/en/products/productdetail?partno=SCA610-E28H1A

## SCA610-E28H1A









### Appearance & Shape







### **Packaging Information**

| Packaging | Specifications      | Standard<br>Packing<br>Quantity |
|-----------|---------------------|---------------------------------|
| -1        | 330mm Embossed Tape | 100                             |

1 of 2

1. This datasheet is downloaded from the website of Murata Manufacturing Co., Ltd. Therefore, it's specifications are subject to change or our products in it may be discontinued without advance notice. Please check with our sales representatives or product engineers before ordering.

2. This datasheet has only typical specifications because there is no space for detailed specifications.

Therefore, please review our product specifications or consult the approval sheet for product specifications before ordering.





# SCA610-E28H1A

Note: T