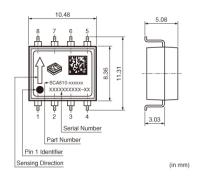

### Product Search Data Sheet

Note: This datasheet may be out of date. Please download the latest datasheet of SCA610-E23H1A from the official website of Murata Manufacturing Co., Ltd.

http://www.murata.com/en/products/productdetail?partno=SCA610-E23H1A

## SCA610-E23H1A









### Appearance & Shape







### **Packaging Information**

| Packaging | Specifications      | Standard<br>Packing<br>Quantity |
|-----------|---------------------|---------------------------------|
| -1        | 330mm Embossed Tape | 100                             |

1 of 2

1. This datasheet is downloaded from the website of Murata Manufacturing Co., Ltd. Therefore, it's specifications are subject to change or our products in it may be discontinued without advance notice. Please check with our sales representatives or product engineers before ordering.

2. This datasheet has only typical specifications because there is no space for detailed specifications.

Therefore, please review our product specifications or consult the approval sheet for product specifications before ordering.





# SCA610-E23H1A

Note: T