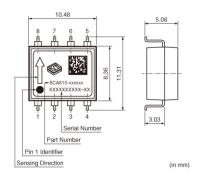

Note: This datasheet may be out of date. Please download the latest datasheet of SCA610-E28H1A from the official website of Murata Manufacturing Co., Ltd.

http://www.murata.com/en/products/productdetail?partno=SCA610-E28H1A

## SCA610-E28H1A









### Appearance & Shape







### **Packaging Information**

| Packaging | Specifications      | Standard<br>Packing<br>Quantity |
|-----------|---------------------|---------------------------------|
| -1        | 330mm Embossed Tape | 100                             |

1 of 2

1. This datasheet is downloaded from the website of Murata Manufacturing Co., Ltd. Therefore, it's specifications are subject to change or our products in it may be discontinued without advance notice. Please check with our sales representatives or product engineers before ordering.

2. This datasheet has only typical specifications because there is no space for detailed specifications.

Therefore, please review our product specifications or consult the approval sheet for product specifications before ordering.





# SCA610-E28H1A

Note: T