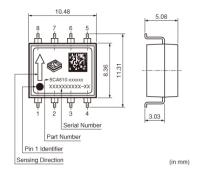

Note: This datasheet may be out of date.

Please download the latest datasheet of SCA630-EDCV1B from the official website of Murata Manufacturing Co., Ltd.

http://www.murata.com/en/products/productdetail?partno=SCA630-EDCV1B

## SCA630-EDCV1B











### Appearance & Shape







### **Packaging Information**

| Packaging | Specifications      | Standard<br>Packing<br>Quantity |
|-----------|---------------------|---------------------------------|
| -1        | 330mm Embossed Tape | 100                             |

1 of 2

### Attention

1. This datasheet is downloaded from the website of Murata Manufacturing Co., Ltd. Therefore, it's specifications are subject to change or our products in it may be discontinued without advance notice. Please check with our sales representatives or product engineers before ordering.

 $2. This \ data{sheet has only typical specifications because there is no \ space for \ detailed \ specifications.}$ 

Therefore, please review our product specifications or consult the approval sheet for product specifications before ordering.