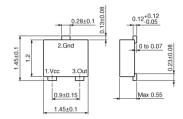

### Product Search Data Sheet

Please download the latest datasheet of MRMS541D from the official website of Murata Manufacturing

http://www.murata.com/en/products/productdetail?partno=MRMS541D

Note: This datasheet may be out of date.

## MRMS541D









### Appearance & Shape





(in mm)



## Packaging Information

| Packaging | Specifications      | Standard<br>Packing<br>Quantity |
|-----------|---------------------|---------------------------------|
| -         | 180mm Embossed Tape | 3000                            |

1 of 2

1. This datasheet is downloaded from the website of Murata Manufacturing Co., Ltd. Therefore, it's specifications are subject to change or our products in it may be discontinued without advance notice. Please check with our sales representatives or product engineers before ordering.

2. This datasheet has only typical specifications because there is no space for detailed specifications.

Therefore, please review our product specifications or consult the approval sheet for product specifications before ordering.





# MRMS541D

Note: Th