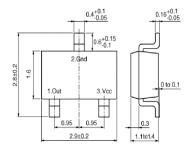

# MRSS27H

Note: This datasheet may be out of date.

Please download the latest datasheet of MRSS27H from the official website of Murata Manufacturing Co. Ltd.

http://www.murata.com/en/products/productdetail?partno=MRSS27H









### Appearance & Shape





(in mm)



### **Packaging Information**

| Packaging | Specifications      | Standard<br>Packing<br>Quantity |
|-----------|---------------------|---------------------------------|
| -         | 180mm Embossed Tape | 3000                            |

1 of 2

#### Attention

1. This datasheet is downloaded from the website of Murata Manufacturing Co., Ltd. Therefore, it's specifications are subject to change or our products in it may be discontinued without advance notice. Please check with our sales representatives or product engineers before ordering.

 $2. This \ data{sheet has only typical specifications because there is no space for \ detailed \ specifications.}$ 

Therefore, please review our product specifications or consult the approval sheet for product specifications before or