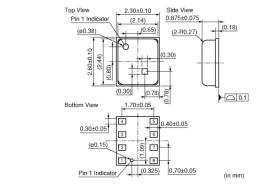

## ZPA2326-0311A-R

Note: This datasheet may be out of date. Please download the latest datasheet of ZPA2326-0311A-R from the official website of Murata Manufacturing Co., Ltd.

http://www.murata.com/en/products/productdetail?partno=ZPA2326-0311A-R



## Appearance & Shape





## Packaging Information

| Packaging | Specifications      | Standard<br>Packing<br>Quantity |
|-----------|---------------------|---------------------------------|
| -R        | 330mm Embossed Tape | 5000                            |

#### Attention

1. This datasheet is downloaded from the website of Murata Manufacturing Co., Ltd. Therefore, it's specifications are subject to change or our products in it may be discontinued

without advance notice. Please check with our sales representatives or product engineers before ordering.

2. This datasheet has only typical specifications because there is no space for detailed specifications.

Therefore, please review our product specifications or consult the approval sheet for product specifications before ordering.

1 of 2



# ZPA2326-0311