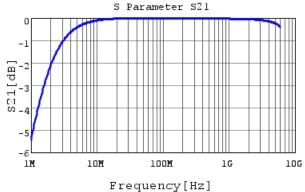

### Characteristic Data

The charts below may show another part number which shares its characteristics.

3 of 4

http://www.murata.com/en/products/productdetail?partno=GRM2165C1H102JA01%23

"#"at the end indicates the package specification code.

GRM2165C1H102JA01 S21 DCOV,25degC

4 of 4