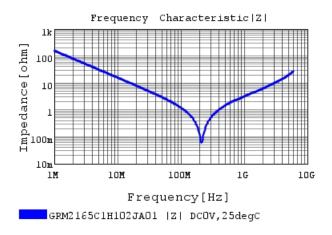

### Characteristic Data

The charts below may show another part number which shares its characteristics.

3 of 4