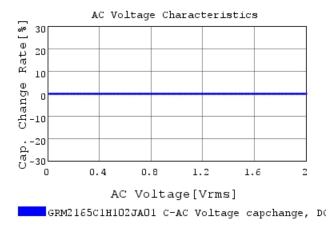

### Characteristic Data

The charts below may show another part number which shares its characteristics.

3 of 4