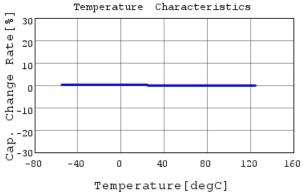

### Characteristic Data

The charts below may show another part number which shares its characteristics.

3 of 4