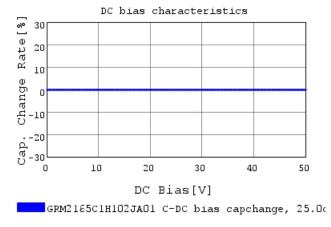

### Characteristic Data

The charts below may show another part number which shares its characteristics.

3 of 4