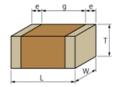

# Appearance & Shape

1 of 4

# **Specifications**

| 2.0±0.1mm      |
|----------------|
| 1.25±0.1mm     |
| 0.6±0.1mm      |
| 1000pF ±5%     |
| 0.7mm min.     |
| 0.2 to 0.7mm   |
| -55°C to 125°C |
| 50Vdc          |
| 0805 (2012M)   |
| 0±30ppm/°C     |
| C0G(EIA)       |
| 25°C to 125°C  |
|                |