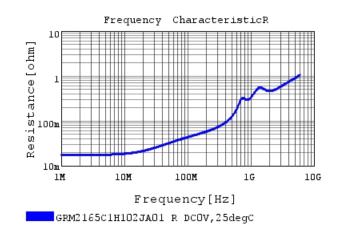

### Characteristic Data

The charts below may show another part number which shares its characteristics.

3 of 4