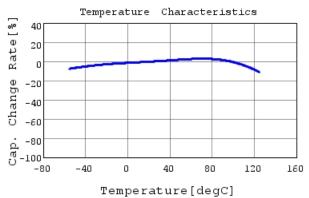

#### Characteristic Data

GCH21BR70J106KE01#

The charts below may show another part number which shares its characteristics.

3 of 4

1. This datasheet is downloaded from the website of Murata Manufacturing Co., Ltd. Therefore, it's specifications are subject to change or our products in it may be discontinued without advance notice. Please check with our sales representatives or product engineers before ordering.

2. This datasheet has only typical specifications because there is no space for detailed specifications.

Therefore, please review our product specifications or consult the approval sheet for product specifications before ordering