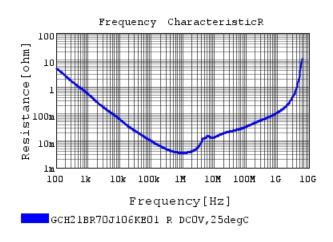

#### Characteristic Data

GCH21BR70J106KE01#

The charts below may show another part number which shares its characteristics.

3 of 4

1. This datasheet is downloaded from the website of Murata Manufacturing Co., Ltd. Therefore, it's specifications are subject to change or our products in it may be discontinued without advance notice. Please check with our sales representatives or product engineers before ordering.

2. This datasheet has only typical specifications because there is no space for detailed specifications.

Therefore, please review our product specifications or consult the approval sheet for product specifications before ordering