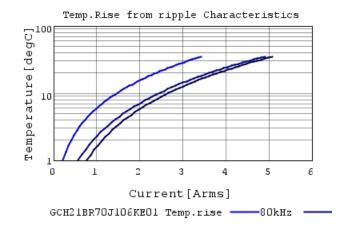

#### Characteristic Data

GCH21BR70J106KE01#

The charts below may show another part number which shares its characteristics.

3 of 4

1. This datasheet is downloaded from the website of Murata Manufacturing Co., Ltd. Therefore, it's specifications are subject to change or our products in it may be discontinued without advance notice. Please check with our sales representatives or product engineers before ordering.