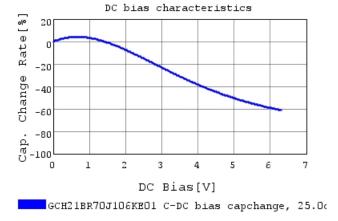

#### Characteristic Data

GCH21BR70J106KE01#

The charts below may show another part number which shares its characteristics.

3 of 4

1. This datasheet is downloaded from the website of Murata Manufacturing Co., Ltd. Therefore, it's specifications are subject to change or our products in it may be discontinued without advance notice. Please check with our sales representatives or product engineers before ordering.

2. This datasheet has only typical specifications because there is no space for detailed specifications.

Therefore, please review our product specifications or consult the approval sheet for product specifications before ordering