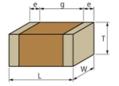

## Appearance & Shape

1 of 4

# **Specifications**

| Length                                           | 2.0±0.15mm     |
|--------------------------------------------------|----------------|
| Width                                            | 1.25±0.15mm    |
| Thickness                                        | 1.25±0.15mm    |
| Capacitance                                      | 10μF ±10%      |
| Distance between external terminals g            | 0.7mm min.     |
| External terminal size e                         | 0.2 to 0.7mm   |
| Operating Temperature<br>Range                   | -55°C to 125°C |
| Rated Voltage                                    | 6.3Vdc         |
| Size code in inch(mm)                            | 0805 (2012M)   |
| Capacitance change rate                          | ±15.0%         |
| Temperature characteristics (complied standard)  | X7R(EIA)       |
| Temperature range of temperature characteristics | -55°C to 125°C |