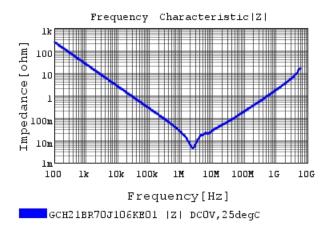

#### Characteristic Data

GCH21BR70J106KE01#

The charts below may show another part number which shares its characteristics.

3 of 4

1. This datasheet is downloaded from the website of Murata Manufacturing Co., Ltd. Therefore, it's specifications are subject to change or our products in it may be discontinued without advance notice. Please check with our sales representatives or product engineers before ordering.