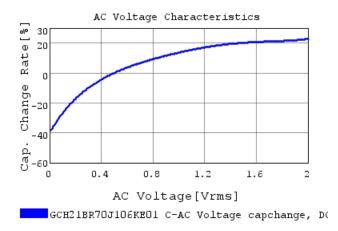

#### Characteristic Data

GCH21BR70J106KE01#

The charts below may show another part number which shares its characteristics.

3 of 4

1. This datasheet is downloaded from the website of Murata Manufacturing Co., Ltd. Therefore, it's specifications are subject to change or our products in it may be discontinued without advance notice. Please check with our sales representatives or product engineers before ordering.

2. This datasheet has only typical specifications because there is no space for detailed specifications.

Therefore, please review our product specifications or consult the approval sheet for product specifications before ordering