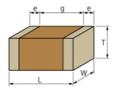

### Appearance & Shape

1 of 4

1. This datasheet is downloaded from the website of Murata Manufacturing Co., Ltd. Therefore, it's specifications are subject to change or our products in it may be discontinued without advance notice. Please check with our sales representatives or product engineers before ordering.

## **Specifications**

| Length                                           | 1.0±0.2mm      |
|--------------------------------------------------|----------------|
| Width                                            | 0.5±0.2mm      |
| Thickness                                        | 0.5±0.2mm      |
| Capacitance                                      | 10μF ±20%      |
| Distance between external terminals g            | 0.3mm min.     |
| External terminal size e                         | 0.15 to 0.35mm |
| Operating Temperature<br>Range                   | -55°C to 125°C |
| Rated Voltage                                    | 2.5Vdc         |
| Size code in inch(mm)                            | 0402 (1005M)   |
| Capacitance change rate                          | +22.0/-33.0%   |
| Temperature characteristics (complied standard)  | X7T(EIA)       |
| Temperature range of temperature characteristics | -55°C to 125°C |