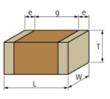

### Appearance & Shape

1 of 4

### Specifications

| Length                                             | 2.0±0.2mm    |
|----------------------------------------------------|--------------|
| Width                                              | 1.25±0.2mm   |
| Thickness                                          | 1.0+0/-0.3mm |
| Capacitance                                        | 220pF ±5%    |
| Distance between external terminals g              | 0.7mm min.   |
| External terminal size e                           | 0.3mm min.   |
| Operating Temperature<br>Range                     | -55℃ to 125℃ |
| Rated Voltage                                      | 250Vdc       |
| Size code in inch(mm)                              | 0805 (2012M) |
| TC                                                 | 0±30ppm/°C   |
| Temperature characteristics<br>(complied standard) | C0G(EIA)     |
| Temperature range of temperature characteristics   | 25℃ to 125℃  |