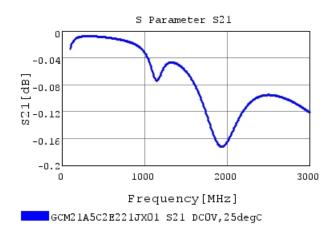

# Characteristic Data

GCM21A5C2E221JX01#

The charts below may show another part number which shares its characteristics.