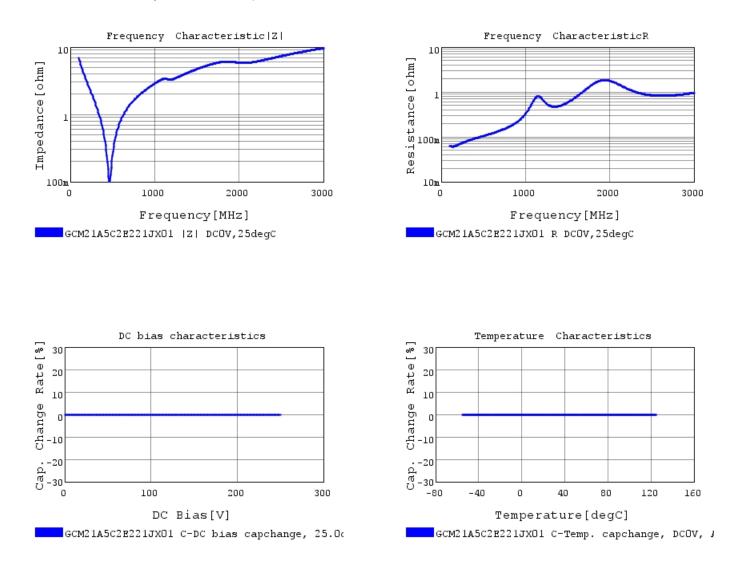

# Characteristic Data

GCM21A5C2E221JX01#

The charts below may show another part number which shares its characteristics.