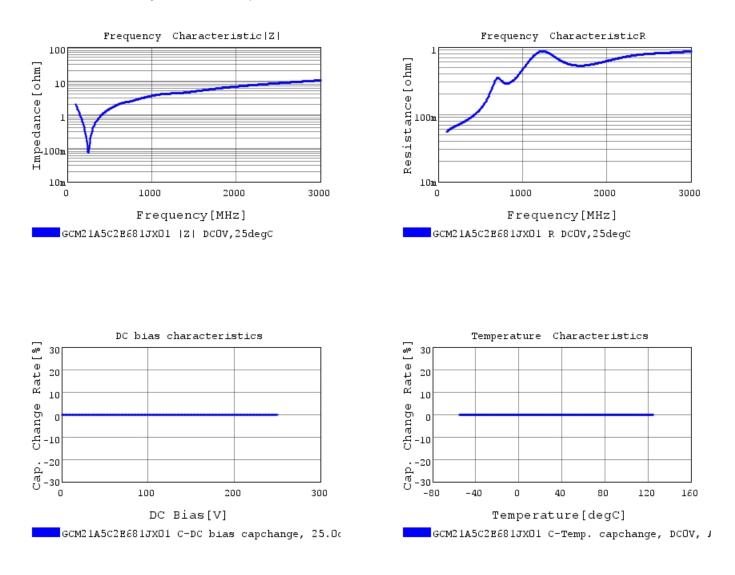

### Characteristic Data

GCM21A5C2E681JX01#

The charts below may show another part number which shares its characteristics.

3 of 4