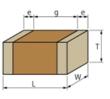

### Appearance & Shape

1 of 4

## Specifications

| Length                                             | 2.0±0.2mm    |
|----------------------------------------------------|--------------|
| Width                                              | 1.25±0.2mm   |
| Thickness                                          | 1.0+0/-0.3mm |
| Capacitance                                        | 680pF ±5%    |
| Distance between external terminals g              | 0.7mm min.   |
| External terminal size e                           | 0.3mm min.   |
| Operating Temperature<br>Range                     | -55℃ to 125℃ |
| Rated Voltage                                      | 250Vdc       |
| Size code in inch(mm)                              | 0805 (2012M) |
| TC                                                 | 0±30ppm/°C   |
| Temperature characteristics<br>(complied standard) | C0G(EIA)     |
| Temperature range of temperature characteristics   | 25℃ to 125℃  |