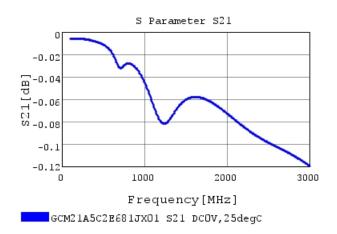

### Characteristic Data

GCM21A5C2E681JX01#

The charts below may show another part number which shares its characteristics.

3 of 4