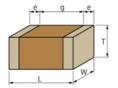

## Appearance & Shape

1 of 4

## **Specifications**

| Length                                           | 2.0±0.2mm      |
|--------------------------------------------------|----------------|
| Width                                            | 1.25±0.2mm     |
| Thickness                                        | 1.0+0/-0.3mm   |
| Capacitance                                      | 180pF ±5%      |
| Distance between external terminals g            | 0.7mm min.     |
| External terminal size e                         | 0.3mm min.     |
| Operating Temperature<br>Range                   | -55°C to 125°C |
| Rated Voltage                                    | 630Vdc         |
| Size code in inch(mm)                            | 0805 (2012M)   |
| TC                                               | 0±30ppm/°C     |
| Temperature characteristics (complied standard)  | C0G(EIA)       |
| Temperature range of temperature characteristics | 25°C to 125°C  |