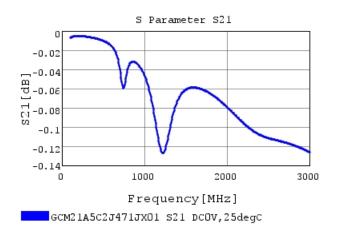

## Characteristic Data

The charts below may show another part number which shares its characteristics.

3 of 4