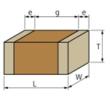

## Appearance & Shape

1 of 4

## Specifications

| Length                                             | 2.0±0.2mm    |
|----------------------------------------------------|--------------|
| Width                                              | 1.25±0.2mm   |
| Thickness                                          | 1.0+0/-0.3mm |
| Capacitance                                        | 470pF ±5%    |
| Distance between external terminals g              | 0.7mm min.   |
| External terminal size e                           | 0.3mm min.   |
| Operating Temperature<br>Range                     | -55℃ to 125℃ |
| Rated Voltage                                      | 630Vdc       |
| Size code in inch(mm)                              | 0805 (2012M) |
| TC                                                 | 0±30ppm/°C   |
| Temperature characteristics<br>(complied standard) | C0G(EIA)     |
| Temperature range of temperature characteristics   | 25℃ to 125℃  |