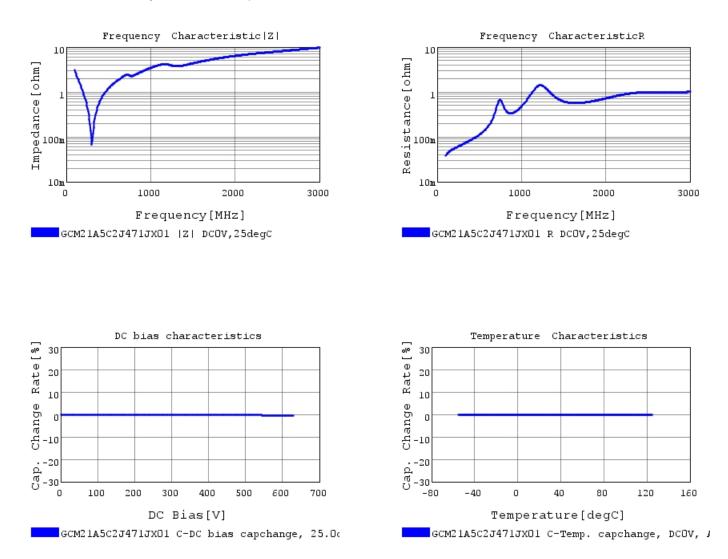

## Characteristic Data

The charts below may show another part number which shares its characteristics.

3 of 4