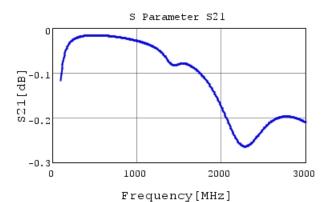

"#"at the end indicates the package specification code.

GCM21A7U2E101JX01 S21 DCOV,25degC

4 of 4