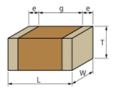

### Appearance & Shape

1 of 4

### **Specifications**

| Length                                           | 2.0±0.2mm      |
|--------------------------------------------------|----------------|
| Width                                            | 1.25±0.2mm     |
| Thickness                                        | 1.0+0/-0.3mm   |
| Capacitance                                      | 100pF ±5%      |
| Distance between external terminals g            | 0.7mm min.     |
| External terminal size e                         | 0.3mm min.     |
| Operating Temperature<br>Range                   | -55°C to 125°C |
| Rated Voltage                                    | 250Vdc         |
| Size code in inch(mm)                            | 0805 (2012M)   |
| тс                                               | -750±120ppm/°C |
| Temperature characteristics (complied standard)  | U2J(EIA)       |
| Temperature range of temperature characteristics | 25°C to 125°C  |