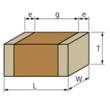

### Specifications

| Length                                             | 2.0±0.2mm    |
|----------------------------------------------------|--------------|
| Width                                              | 1.25±0.2mm   |
| Thickness                                          | 1.25±0.2mm   |
| Capacitance                                        | 1500pF ±2%   |
| Distance between external terminals g              | 0.7mm min.   |
| External terminal size e                           | 0.3mm min.   |
| Operating Temperature<br>Range                     | -55℃ to 125℃ |
| Rated Voltage                                      | 630Vdc       |
| Size code in inch(mm)                              | 0805 (2012M) |
| TC                                                 | 0±30ppm/°C   |
| Temperature characteristics<br>(complied standard) | C0G(EIA)     |
| Temperature range of temperature characteristics   | 25℃ to 125℃  |