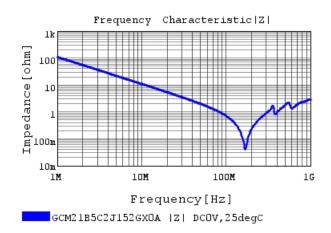

# Characteristic Data

GCM21B5C2J152GX0A#

The charts below may show another part number which shares its characteristics.