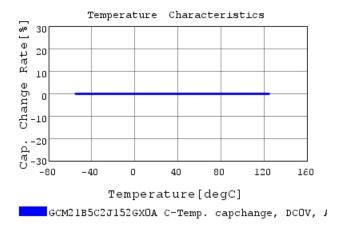

# Characteristic Data

GCM21B5C2J152GX0A#

The charts below may show another part number which shares its characteristics.