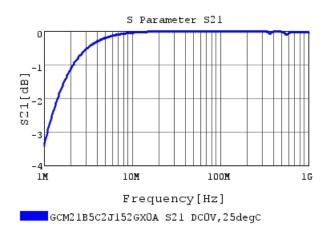

# Characteristic Data

GCM21B5C2J152GX0A#

The charts below may show another part number which shares its characteristics.