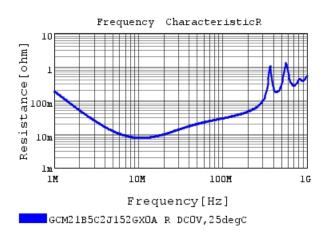

# Characteristic Data

GCM21B5C2J152GX0A#

The charts below may show another part number which shares its characteristics.