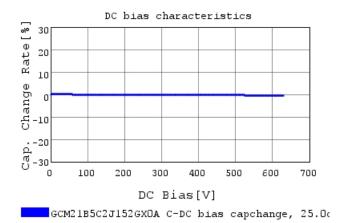

# Characteristic Data

GCM21B5C2J152GX0A#

The charts below may show another part number which shares its characteristics.