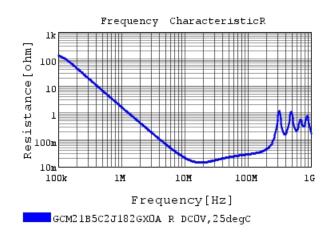

# Characteristic Data

GCM21B5C2J182GX0A#

The charts below may show another part number which shares its characteristics.

3 of 4