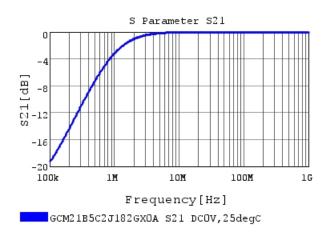

# Characteristic Data

GCM21B5C2J182GX0A#

The charts below may show another part number which shares its characteristics.

3 of 4