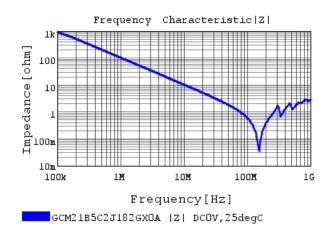

# Characteristic Data

GCM21B5C2J182GX0A#

The charts below may show another part number which shares its characteristics.

3 of 4