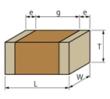

### Appearance & Shape

1 of 4

### Specifications

| Length                                             | 2.0±0.2mm      |
|----------------------------------------------------|----------------|
| Width                                              | 1.25±0.2mm     |
| Thickness                                          | 1.25±0.2mm     |
| Capacitance                                        | 1800pF ±2%     |
| Distance between external terminals g              | 0.7mm min.     |
| External terminal size e                           | 0.3mm min.     |
| Operating Temperature<br>Range                     | -55°C to 125°C |
| Rated Voltage                                      | 630Vdc         |
| Size code in inch(mm)                              | 0805 (2012M)   |
| TC                                                 | 0±30ppm/°C     |
| Temperature characteristics<br>(complied standard) | C0G(EIA)       |
| Temperature range of temperature characteristics   | 25℃ to 125℃    |