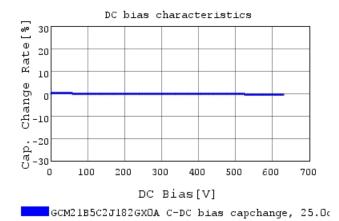

# Characteristic Data

GCM21B5C2J182GX0A#

The charts below may show another part number which shares its characteristics.

3 of 4