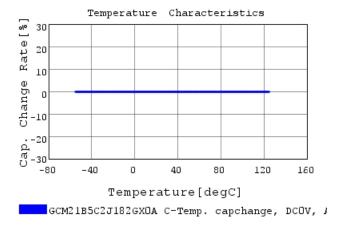

# Characteristic Data

GCM21B5C2J182GX0A#

The charts below may show another part number which shares its characteristics.

3 of 4