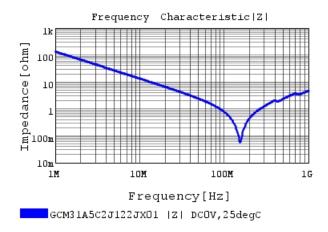

### Characteristic Data

The charts below may show another part number which shares its characteristics.

GCM31A5C2J122JXO1 C-Temp. capchange, DCOV, 1

3 of 4

1. This datasheet is downloaded from the website of Murata Manufacturing Co., Ltd. Therefore, it's specifications are subject to change or our products in it may be discontinued without advance notice. Please check with our sales representatives or product engineers before ordering.