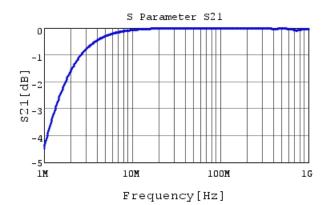

http://www.murata.com/en/products/productdetail?partno=GCM31A5C2J122JX01%23

"#"at the end indicates the package specification code.

GCM31A5C2J122JXO1 S21 DCOV,25degC

4 of 4