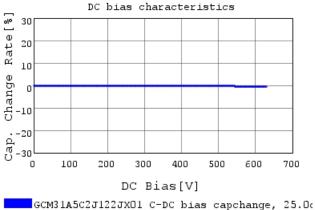

### Characteristic Data

The charts below may show another part number which shares its characteristics.

GCM31A5C2J122JXO1 C-Temp. capchange, DCOV, 1

3 of 4

1. This datasheet is downloaded from the website of Murata Manufacturing Co., Ltd. Therefore, it's specifications are subject to change or our products in it may be discontinued without advance notice. Please check with our sales representatives or product engineers before ordering.