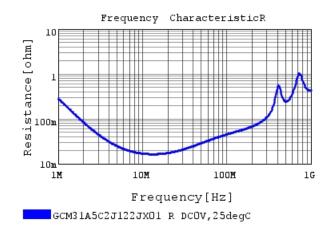

### Characteristic Data

The charts below may show another part number which shares its characteristics.

GCM31A5C2J122JXO1 C-Temp. capchange, DCOV, 1

3 of 4

1. This datasheet is downloaded from the website of Murata Manufacturing Co., Ltd. Therefore, it's specifications are subject to change or our products in it may be discontinued without advance notice. Please check with our sales representatives or product engineers before ordering.