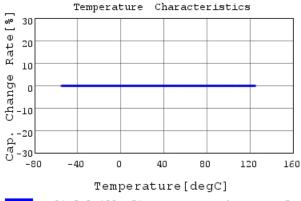

### Characteristic Data

The charts below may show another part number which shares its characteristics.

GCM31A5C2J122JXO1 C-Temp. capchange, DCOV, 1

3 of 4

1. This datasheet is downloaded from the website of Murata Manufacturing Co., Ltd. Therefore, it's specifications are subject to change or our products in it may be discontinued without advance notice. Please check with our sales representatives or product engineers before ordering.